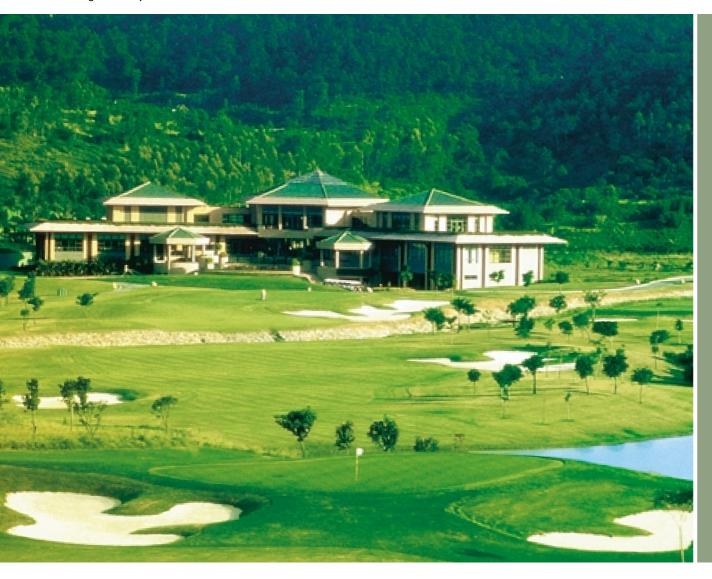

The Harbour Plaza Golf Club, located in Dongguan and designed by Robert Trent Jones II, is one of Hutchison Whampoa Property Group's largest developments in China.

Turnover for the property and hotels division for 2000 totalled HK\$7,273 million, a decrease of HK\$3,952 million, or 35%, compared to 1999, due to reduced property development activity in Hong Kong. Earnings before interest expense and tax from the property and hotels division, which arose mainly from rental income, amounted to HK\$1,536 million (1999 – HK\$2,334 million). No specific provisions were made during the year against the Group's property developments (1999 – nil).