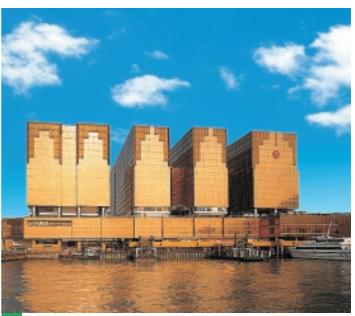

## CHINA HONG KONG CITY

China Hong Kong City – This golden glass-clad complex provides 2.6 million square feet of commercial space. Also known as 'the Golden Gateway to China' it houses Hong Kong's busiest ship and ferry terminal that provides ferry services between Hong Kong and the coastal cities of China.