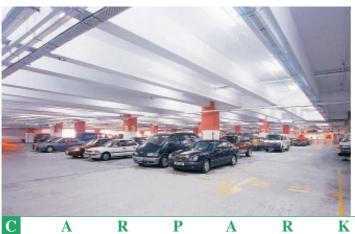

Pacific Palisades – A multi-tower, luxurious residential development with 830 units that offers unbeatable sea views and the most comprehensive recreational and sport facilities for its residents.

The Group owns over 5,700 car parking spaces and is one of the largest car-parking operators in Hong Kong, rendering an important source of recurrent income to the Group.