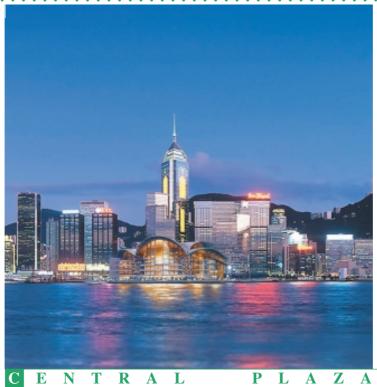

## NVESTMENT PROPERTIES

Central Plaza – A 78-storey state-ofthe-art 'intelligent' office building with a gross floor area of 1.4 million square feet, that offers a panoramic harbour view. It is the tallest skyscraper in Hong Kong and the most prominent landmark in Hong Kong Island's skyline.