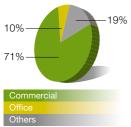

#### **Property Investment**

New World Xin An Shopping Centre (Formerly known as Tianjin New World Anderson Centre) is a regional shopping centre located at Dongma Road [東馬路] in the Nankai District [南開區], which is one of the major urban commercial districts. The shopping centre comprises 71,998 sq.m. of shopping area, 10,464 sq.m. of office area and a car park area of 19,471 sq.m.. With comprehensive facilities including mega store, bowling recreation centre and entertainment complex, the Centre is close to full occupancy. In November 2000, the Group acquired the remaining 49% interest of the project.