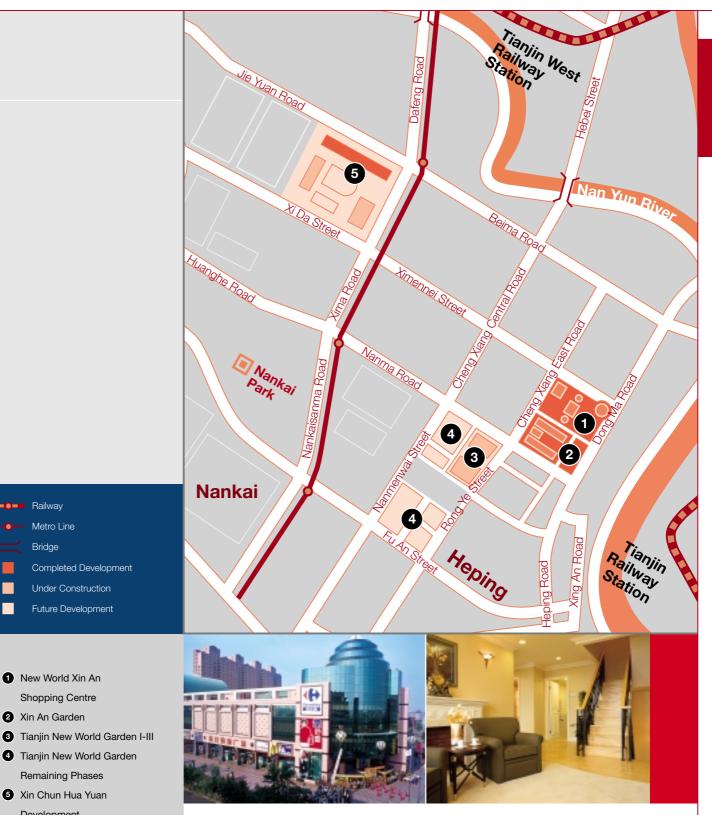

## Tianjin Regional Map

Tianjin, which functions as the transportation hub and sea port is now the trading gateway for today's Northern China.

New World Xin An Shopping Centre

Railway

Bridge

1 New World Xin An

Shopping Centre 2 Xin An Garden

4 Tianjin New World Garden **Remaining Phases** 5 Xin Chun Hua Yuan Development

6 Huayuan Residential Area

Development Sub Area 4 and 8

Metro Line

Completed Development

Under Construction Future Development