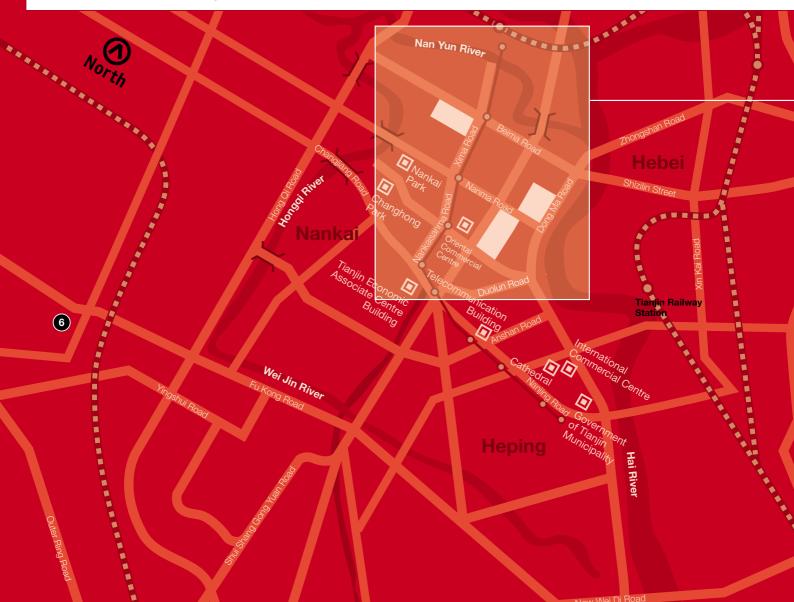

## Tianjin Regional Map

Tianjin, which functions as the transportation hub and sea port is now the trading gateway for today's Northern China.

New World Xin An Shopping Centre

Railway

Bridge

1 New World Xin An