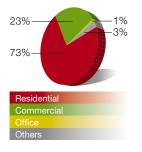

#### **Property Development**

**Tianjin New World Garden** is a large-scale high-end residential development in Heping District [和平區], the heart of Tianjin city. Located next to the famous tourist spot "Food Street", Phase I & II of the project will comprise 106,408 sq.m. of residential area and 18,161 sq.m. of commercial area. Designed with a Southern California style of architecture and a meticulous landscape design, this project will be a premier development in Tianjin. Phase I with a total GFA of 70,160 sq.m. is scheduled to be completed in early 2003.

**Xin Chun Hua Yuan Development** is located in Hongqiao District [紅橋區] and comprises a site area of 72,800 sq.m.. Phase II, with a residential GFA of 32,985 sq.m. and a commercial GFA of 1,600 sq.m., was put on the market for presale and take-up has been steady so far.

- $\rightarrow$  From Left to Right
- Flag rising ceremony, Tianjin New World Xin An Shopping Centre
- Interior, Tianjin New World Xin
  An Shopping Centre
- Tianjin Xin An Garden

Xin An Garden is located conveniently next to the New World Xin An Shopping Centre. Phase I is completed and comprises a residential area of 66,017 sq.m.. With its elegant high rise structure and myriad facilities, sales of the property have been satisfactory with approximate 74% already being sold. The development of Phase II is currently in its planning stage.

The Group has a sizeable land reserve in the Heping District; various lots are under discussion with a number of potential buyers.