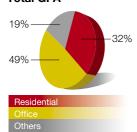

ng District [和平區]. It has a total GFA of 32,200 sq.m., comprising a 22-storey four-star hotel with 263 guest rooms and a 4-storey annex commercial building. During the year, the hotel recorded an average occupancy rate of 76.2% and the commercial area was fully leased.



Shenyang, an industrial powerhouse of the north, is also a place of contradiction, cherishing a history that dates back some 2,000 years. Today, Shenyang thrives as a modern and prosperous city which, serving as a marketplace for trade in the region, has attracted increasing amounts of foreign investment.





- Shenyang New World Garden
- 2 New World Hotel, Shenyang



Sunnybright Heights, Shenyang New World Garden



Manhattan Tower of Dalian New World Plaza

# Dalian

### **Development Properties For Sale Total GFA**



# **Property Development**

Dalian New World Plaza is a high-end commercial/residential complex with two multi-storey office/apartment composite buildings surmounting a 7-level retail podium located at the famous Tianjin Street. Phase I, the Manhattan Tower, comprises 270 apartment units of 38,225 sq.m. and is scheduled to be completed in April 2002. Presale commenced in July of this year and has been very successful. Phase II comprises a 52,195 sq.m. shopping mall and is scheduled to be completed in August 2002. Phase III comprises 59,164 sq.m. of residential and office space, is scheduled to be completed in late 2003.