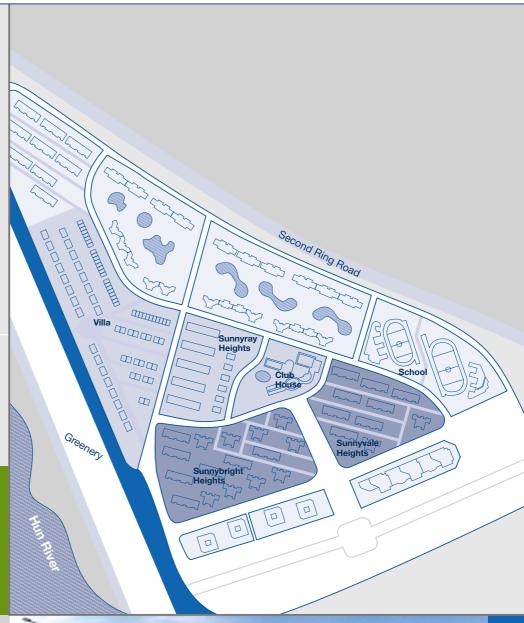

## **Property Development**

Shenyang New World Garden, the Group's landmark development in Shenyang, is located exquisitely by the side of the Hun River [渾河]. This large-scale residential development has a total GFA of 3,109,232 sq.m.. Phase IA, completed in December 2000, comprises a residential area of 83,720 sq.m. and is already 94% sold. Phase IB is comprised of 59 villas, totalling to 17,447 sq.m., 170 apartment units totalling to 27,247 sq.m. and other facilities totalling to 13,067 sq.m.. The scheduled completion date is June 2002 and presale will begin soon. Future phases will gradually be developed in the next five years.

- Shenyang New World Garden
- 2 New World Hotel, Shenyang

Sunnybright Heights, Shenyang New World Garden

Manhattan Tower of Dalian New World Plaza