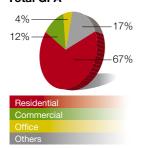

Shenyang New World Garden Phase I

# Shenyang

### **Development Properties For Sale Total GFA**



## **Property Development**

Shenyang New World Garden, the Group's landmark development in Shenyang, is located exquisitely by the side of the Hun River [渾河]. This large-scale residential development has a total GFA of 3,109,232 sq.m.. Phase IA, completed in December 2000, comprises a residential area of 83,720 sq.m. and is already 94% sold. Phase IB is comprised of 59 villas, totalling to 17,447 sq.m., 170 apartment units totalling to 27,247 sq.m. and other facilities totalling to 13,067 sq.m.. The scheduled completion date is June 2002 and presale will begin soon. Future phases will gradually be developed in the next five years.

## **Property Investment**

New World Hotel, Shenyang is located at Nanjingnan Street [南京南街], Heping District [和平區]. It has a total GFA of 32,200 sq.m., comp