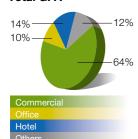

Wuhan Changqing Garden Phase III

## Wuhan

## **Development Properties For Sale Total GFA**



## **Completed Investment Properties Total GFA**



## **Investment Properties Under Deveopment Total GFA**



## **Property Development**

Changqing Garden, one of the largest residential developments in the PRC, has a total GFA of 3.6 million sq.m.. This large-scale development features an all-in-one community concept, incorporating a full range of comprehensive facilities such as financial, commercial, cultural, entertainment and educational activities. Phase I and II were completely sold out. Phase III and Phase IVA with a total GFA of 348,926 sq.m. have been completed and close to 80% were sold. The construction of Phase IVB, with a GFA of 424,181 sq.m., is scheduled to be completed in mid 2002.

Xin Hua Garden is located at Xin Hua Xia Road, a prime location within the city. The project is a large-scale residential/commercial complex with a GFA of 319,947 sq.m.. Phase IA comprises four bloc