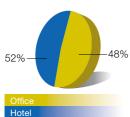

Wuhan Changqing Garden Phase III

## Wuhan

## **Development Properties For Sale Total GFA**



## **Completed Investment Properties Total GFA**



## **Investment Properties Under Deveopment Total GFA**



## **Property Development**

Changqing Garden, one of the largest residential developments in the PRC, has a total GFA of 3.6 million sq.m.. This large-scale development features an all-in-one community concept, incorporating a full range of comprehensive facilities such as financial, commercial, cultural, entertainment and educational activities. Phase I and II were completely sold out. Phase III and Phase IVA with a total GFA of 348,926 sq.m. have been completed and close to 80% were sold. The construction of Phase IVB, with a GFA of 424,181 sq.m., is scheduled to be completed in mid 2002.

Xin Hua Garden is located at Xin Hua Xia Road, a prime location within the city. The project is a large-scale residential/commercial comple