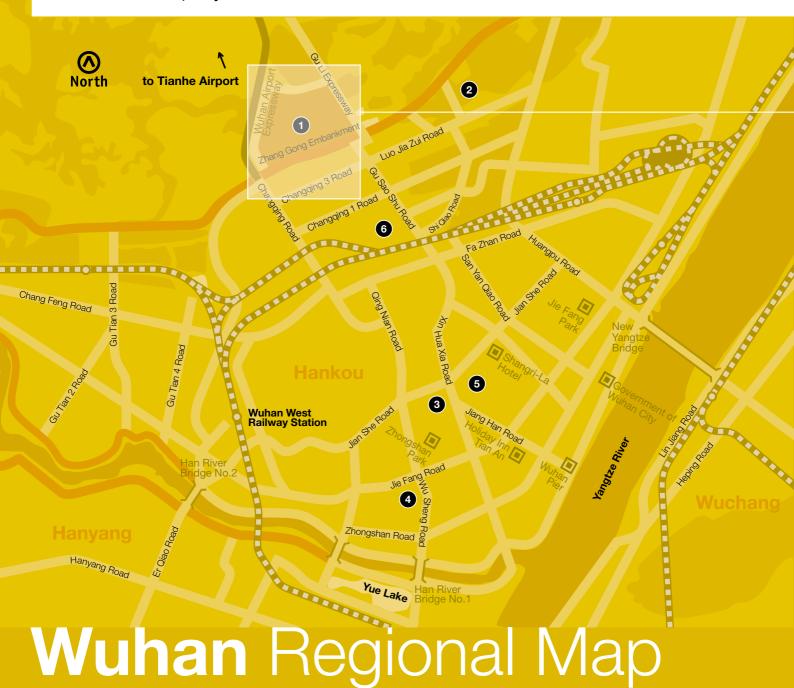

- 1 Changqing Garden
- 2 Menghu Garden
- 3 Wuhan International Trade and Commerce Centre Annex Building
- 4 Wuhan New World Centre
- 5 New Wold Courtyard Hotel, Wuhan
- 6 Xin Hua Garden

Primary School, Changqing Garden