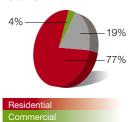

II

# Nanjing

One project representing 1.1% of the total property portfolio

## **Investment Properties Under Deveopment Total GFA**





## **Property Investment**

Nanjing New World Centre is located in the Xuanwu District [玄武區], the central business district of Nanjing. The project is a commercial/residential complex and comprises a 38-storey hotel/apartment building and a 37-storey apartment building on a 6-level commercial podium, providing 74,237 sq.m. of residential area, 17,849 sq.m. of commercial area and 54,968 sq.m. of office space together with 55,780 sq.m. of hotel space and other facilities totalling to 9,486 sq.m.. Completion is scheduled in mid 2002.

## Hefei

One project representing 0.4% of the total property portfolio

## **Development Properties For Sale Total GFA**



## **Property Development**

Hefei New World Garden is located near Meiling Dai Road [美菱大道], a major artery in close proximity to the railway station. The project is a residential development with a total GFA of 124,297 sq.m., comprising 108,473 sq.m. of residential area and 2,579 sq.m. of commercial area. Out of 80,274 sq.m. offered for sale, over 65% were sold. The scheduled completion date is June 2002.