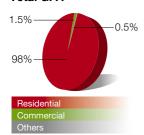

Wuhan Changqing Garden Phase III

## Wuhan

## **Development Properties For Sale Total GFA**



## **Completed Investment Properties Total GFA**



## **Investment Properties Under Deveopment Total GFA**



## **Property Development**

Changqing Garden, one of the largest residential developments in the PRC, has a total GFA of 3.6 million sq.m.. This large-scale development features an all-in-one community concept, incorporating a full range of comprehensive facilities such as financial, commercial, cultural, entertainment and educational activities. Phase I and II were completely sold out. Phase III and Phase IVA with a total GFA of 348,926 sq.m. have been completed and close to 80% were sold. The construction of Phase IVB, with a GFA of 424,181 sq.m., is scheduled to be completed in mid 2002.

Xin Hua Garden is located at Xin Hua Xia Road, a prime location within the city. The pr