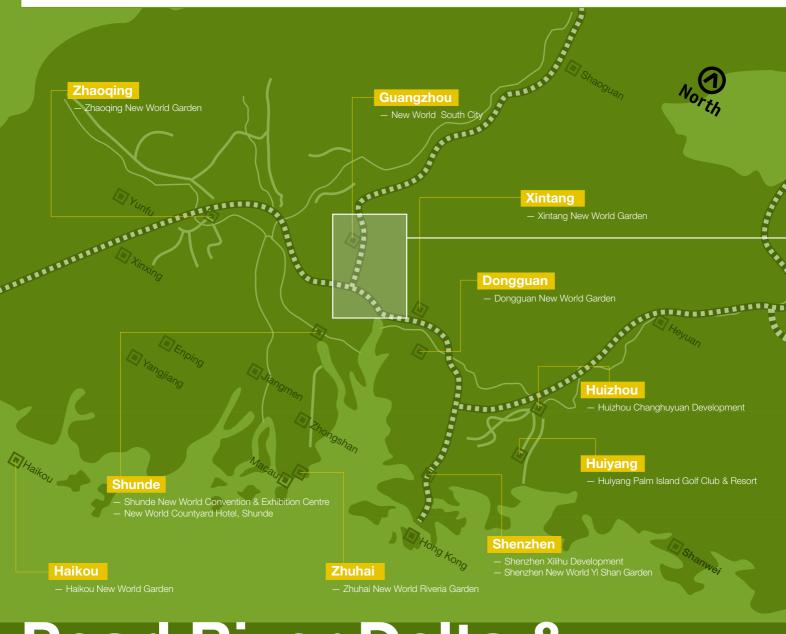

## Pearl River Delta

### Pearl River Delta & Guangzhou Regional Map

Guangdong is a success story; home to the most pr osperous Special Economic Zones in the whole of China, it has often enjoyed the country's highest economic gr owth. Despite the enormous wealth generated as a r esult of its rapid pace towards moder nisation, the region also cherishes its past, with its centuries-old relics and natural, spacious communities.