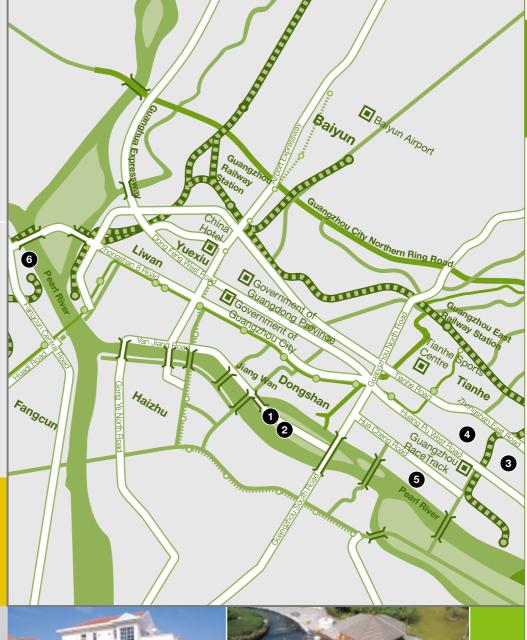

### Pearl River Delta & Guangzhou Regional Map

Guangdong is a success story; home to the most pr osperous Special Economic Zones in the whole of China, it has often enjoyed the country's highest economic gr owth. Despite the enormous wealth generated as a r esult of its rapid pace towards moder nisation, the region also cherishes its past, with its centuries-old relics and natural, spacious communities.

- 1 New World Riverside Villa
- 2 New World Casa California
- 3 Dong Yi Garden
- 4 Fangcao Garden
- 5 New World Triumph Plaza
- 6 Covent Garden

New World Riverside Villa

Central Garden, Xintang New World Garden