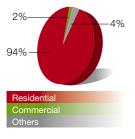

ccessful.

New World South City (Formerly known as Jixian Zhuang Low Cost Housing Development) is located in Baiyun District [白雲區] and is a large-scale residential property development with a total GFA of 1,739,271 sq.m.. The 186,996 sq.m. Phase I has been completed and is fully sold. Phase IIA comprises a residential area of 37,736 sq.m. and a commercial area of 5,685 sq.m. The scheduled completion date is November 2001 and presale of the property will commence soon. Phase IIB, comprising a residential area of 120,000 sq.m. and a commercial area of 12,250 sq.m., is scheduled to be completed in late 2002.



Three projects representing 18.8% of the total completed investment properties Shenzhen New World Yi Shan Garden

## Pearl River Delta

#### Development Properties For Sale Total GFA



Completed Investment Properties Total GFA



#### **Property Development**

#### Shenzhen

Shenzhen New World Yi Shan Garden is a luxury residential project with a total GFA of 178,814 sq.m., located in Shatoujiao [沙頭角], Yantian District [鹽田區], Shenzhen, a commercial/residential district. Phase I, comprises 23 luxury villas with a total GFA of 7,500 sq.m., is scheduled to be completed in September 2001.

#### Dongguan

**Dongguan New World Garden** is a premier residential project with an outdoor swimming pool and deluxe clubhouse facilities, located in the Dong District [東區], Dongguan. Phase I to VII, comprising a GFA of 200,489 sq.m., was completed by 1999 and most units have already been sold. Phase VIII & IX, comprising a total GFA of 62,288 sq.m., was completed by June 2001 and sale