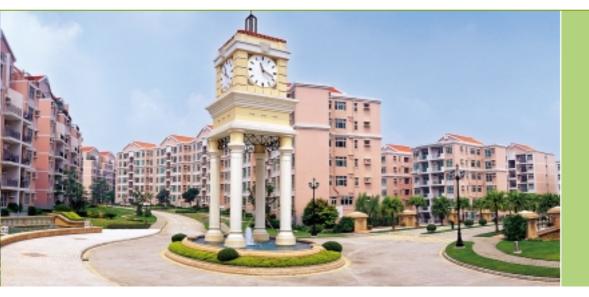

#### Xintang

Xintang New World Garden is a residential community project with a total GFA of 392,975 sq.m., located in Xintang Town [新塘鎮], Zengcheng [增城市]. Phase IA with total residential area of 23,279 sq.m. was completed. Phase IB & IC, comprising 23,205 sq.m., are scheduled to be completed in 2002. Over 70% of Phase I was sold. Phase II of 133,180 sq.m. is scheduled to be completed in June 2003.