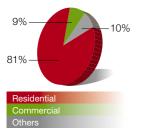

#### Development Properties For Sale Total GFA

Three projects representing 18.8% of the total completed investment properties Shenzhen New World Yi Shan Garden