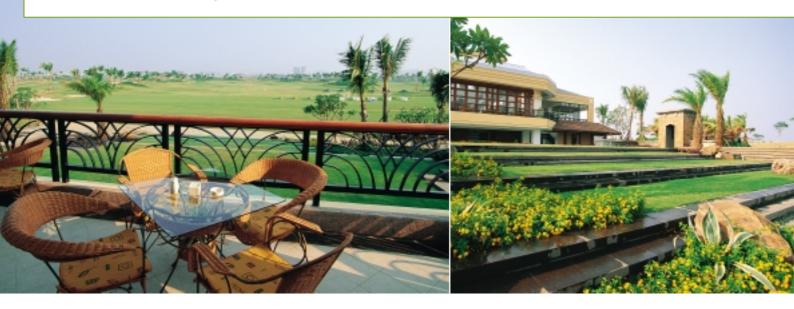

#### Huizhou

Huiyang Palm Island Golf Club & Resort, located in Qiuchang Town [秋長鎮], is a luxury resort style development with villas and low-rise apartment buildings centred around a golf course. The project comprises a 27-hole golf course of 991,667 sq.m., which commenced operation in June 2001. Phase I of the property development, comprising 14 villas with a total of

6,604 sq.m., 37 apartments with a total of 6,861 sq.m. and a hotel area of 1,660 sq.m., was completed in June 2001. Over 70% of the villas and apartments have been sold.

Huizhou Changhuyuan Development is a residential community project located at Dongping District [東平區] overlooking the river. Phase I comprises ten 9-storey residential buildings with a total GFA of 126,665 sq.m. and is mostly sold. Phase II plans to develop a total GFA of 120,000 sq.m. and construction work will commence next year.