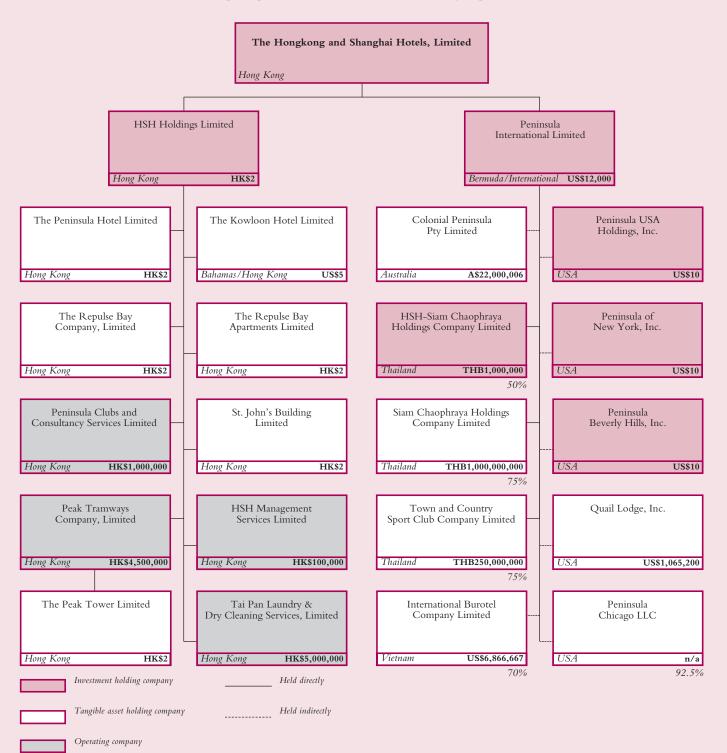

## PRINCIPAL SUBSIDIARY COMPANIES

The principal subsidiary companies in the group at 31 December 2001 are shown below, with details of their place of incorporation and principal place of business respectively, the issued ordinary share capital/contributed capital and main activities. All are 100% owned except where indicated. The directors are of the opinion that a chart containing details of all subsidiary companies would be of excessive length and complexity and therefore only the particulars of those subsidiary companies which principally affect the results or assets of the group are included.