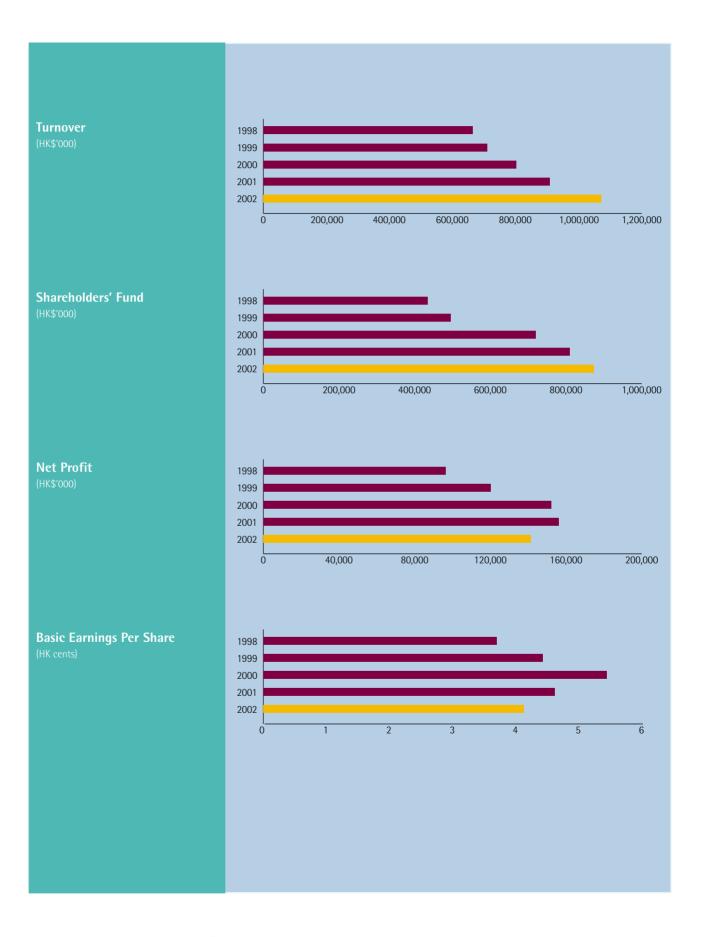

## RESULTS

|                         | Year ended 31st March |          |          |          |          |          |          |          |           |
|-------------------------|-----------------------|----------|----------|----------|----------|----------|----------|----------|-----------|
|                         | 1994                  | 1995     | 1996     | 1997     | 1998     | 1999     | 2000     | 2001     | 2002      |
|                         | HK\$'000              | HK\$'000 | HK\$'000 | HK\$'000 | HK\$'000 | HK\$'000 | HK\$'000 | HK\$'000 | HK\$'000  |
|                         |                       |          |          |          |          |          |          |          |           |
| Turnover                | 384,536               | 508,885  | 612,062  | 622,766  | 665,429  | 710,742  | 803,179  | 909,598  | 1,072,912 |
|                         |                       |          |          |          |          |          |          |          |           |
| Profit before taxation  | 52,467                | 57,005   | 66,390   | 91,834   | 100,556  | 123,477  | 158,334  | 161,889  | 148,030   |
| Taxation                | 7,558                 | 2,953    | 2,975    | 4,159    | 3,878    | 3,197    | 5,826    | 5,794    | 6,772     |
|                         |                       |          |          |          |          |          |          |          |           |
| Profit before minority  |                       |          |          |          |          |          |          |          |           |
| interest                | 44,909                | 54,052   | 63,415   | 87,675   | 96,678   | 120,280  | 152,508  | 156,095  | 141,258   |
| Minority interest       | -                     | -        | -        | -        | -        | -        | -        | 278      | 163       |
|                         |                       |          |          |          |          |          |          |          |           |
| Net profit for the year | 44,909                | 54,052   | 63,415   | 87,675   | 96,678   | 120,280  | 152,508  | 156,373  | 141,421   |

## ASSETS AND LIABILITIES

|                     |           | At 31st March |           |           |           |           |  |  |  |  |
|---------------------|-----------|---------------|-----------|-----------|-----------|-----------|--|--|--|--|
|                     | 1997      | 1998          | 1999      | 2000      | 2001      | 2002      |  |  |  |  |
|                     | HK\$'000  | HK\$'000      | HK\$'000  | HK\$'000  | HK\$'000  | HK\$'000  |  |  |  |  |
|                     |           |               |           |           |           |           |  |  |  |  |
| Total assets        | 541,231   | 633,498       | 752,191   | 921,186   | 1,105,735 | 1,125,615 |  |  |  |  |
| Total liabilities   | (245,914) | (229,578)     | (287,580) | (254,878) | (354,389) | (249,793) |  |  |  |  |
| Minority interest   | -         | -             | -         | -         | (1,904)   | (748)     |  |  |  |  |
|                     |           |               |           |           |           |           |  |  |  |  |
| Shareholders' funds | 295,317   | 403,920       | 464,611   | 666,308   | 749,442   | 875,074   |  |  |  |  |