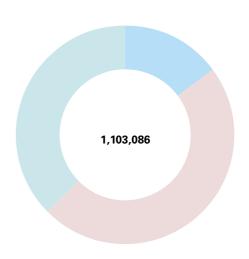

## **Turnover by Principal Activity**

|                                                                 | HK\$'000 |
|-----------------------------------------------------------------|----------|
| Hong Kong and Macau                                             | 163,272  |
|                                                                 |          |
| The People's Republic of China (other than Hong Kong and Macau) | 526,673  |
|                                                                 |          |
| South Asia                                                      | 413,141  |

Turnover by Geographical Location