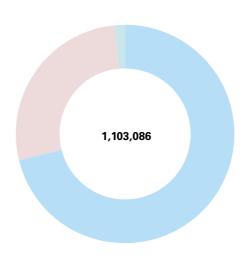

## **Financial Highlights**

|                                                                  | HK\$'000 |
|------------------------------------------------------------------|----------|
| Systems integration of mid-range computers and software services | 784,186  |
|                                                                  |          |
| Distribution of computer products                                | 301,719  |
|                                                                  |          |
| e-Business                                                       | 17,181   |