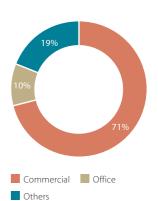

#### INVESTMENT PROPERTIES

New World Xin An Shopping Centre in Nankai District comprises a mega-shopping area of 71,998 sq.m. and a 19,471 sq.m. car park. A commercial landmark in the city with comprehensive shopping and entertainment, the retail centre was fully leased and the office space also enjoyed high occupancy during the year under review.