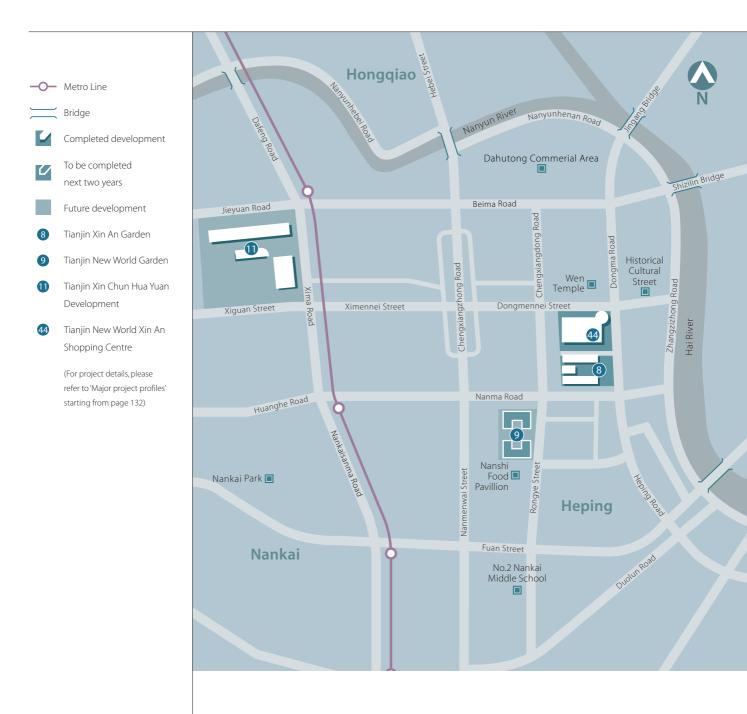

#### PROPERTY PORTFOLIO AND TARGETED COMPLETION

In Tianjin, the Group has four major property development projects with a total GFA of 428,455 sq.m.. It also has one completed investment property with a total GFA of 116,730 sq.m.. During the year, the Group completed a total saleable GFA of 34,585 sq.m. comprising 32,985 sq.m. of residential space and 1,600 sq.m. of commercial space. In the coming financial year, the Group plans to complete 39,267 sq.m. of residential space and 15,480 sq.m. of commercial space. In the financial year following that, the Group plans to complete 67,141 sq.m. of residential space.

#### Tianjin completion schedule sq.m. Tianjin Xin Chun Hua Yuan Development Phase II Residential 32,985 Tianjin Xin Chun Hua Yuan Development Phase II Commercial 1,600 Total 34,585 FY2003 Tianjin New World Garden Phase I Residential 39,267 Tianjin New World Garden Phase I Commercial 15,480 Total 54,747 FY2004 Tianjin New World Garden Phase II Residential 67,141