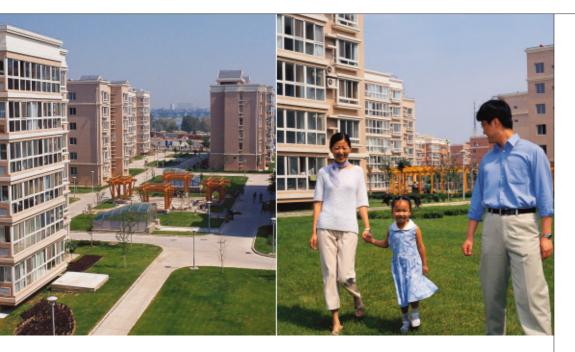

## PROPERTY PORTFOLIO AND TARGETED COMPLETION

In Shenyang, the Group has one major property development project with a total GFA of 3,109,232 sq.m.. It also has one completed investment property with a total GFA of 32,200 sq.m.. During the year, the Group completed 28,294 sq.m. of residential space. In the coming financial year, the Group plans to complete 86,667 sq.m. of residential space. In the financial year following that, the Group plans to complete 89,782 sq.m. of residential space. Far left, Shenyang New World Garden has enjoyed clear success since its launch. Left, spacious gardens give this major development a family oriented ambience.