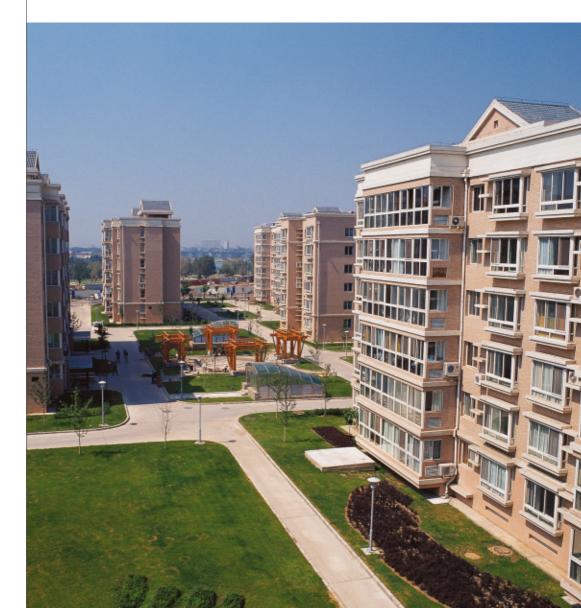

Our landmark development in Shenyang with an attractive riverside setting, Shenyang New World Garden is a city within a city.

## PROPERTY PORTFOLIO AND TARGETED COMPLETION

In Shenyang, the Group has one major property development project with a total GFA of 3,109,232 sq.m.. It also has one completed investment property with a total GFA of 32,200 sq.m.. During the year, the Group completed 28,294 sq.m. of residential space. In the coming financial year, the Group plans to complete 86,667 sq.m. of residential space. In the financial year following that, the Group plans to complete 89,782 sq.m. of residential space. Far left, Shenyang New World Garden has enjoyed clear success since its launch. Left, spacious gardens give this major development a family oriented ambience.