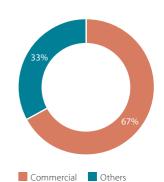

.m. of residential space. In the coming financial year, the Group plans to complete 49,413 sq.m. of commercial space. In the financial year following that, the Group plans to complete 41,632 sq.m. of residential space and 18,000 sq.m. of office space.

## Dalian development properties for sale

Total GFA 85,355 sq.m.



#### Dalian completion schedule sq.m. FY2002 Dalian Manhattan Tower I Residential 38,991 (Formerly known as Dalian New World Plaza Phase I) Commercial FY2003 Dalian New World Plaza Phase II 49,413 Residential FY2004 Dalian Manhattan Tower II 41.632 (Formerly known as Dalian New World Plaza Phase III) Office 18,000 Dalian Manhattan Tower II (Formerly known as Dalian New World Plaza Phase III)

Total

## Dalian investment properties under development

Total GFA 73,946 sq.m.



59,632