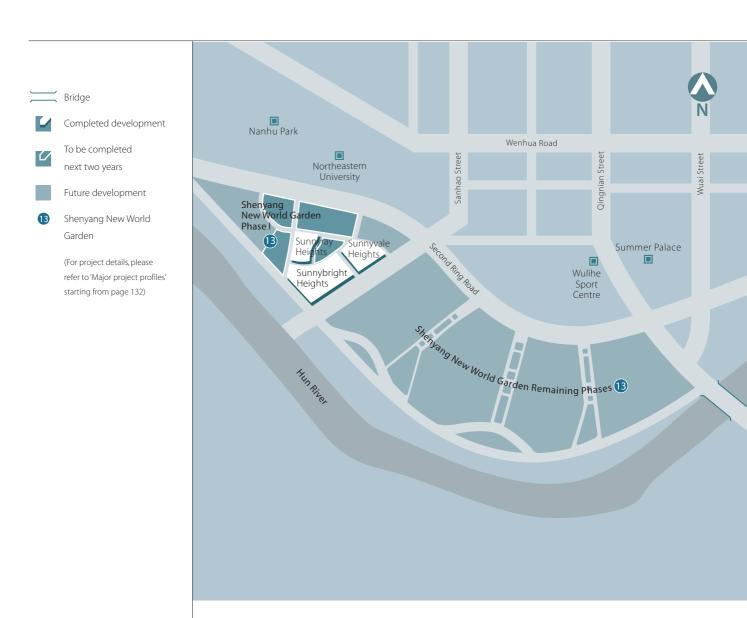

## Shenyang completed investment properties

Total GFA 32,200 sq.m.

Hotel

Shenyang New World Garden has enjoyed unprecedented success. Further phases are planned.