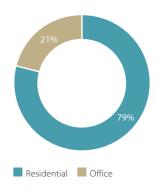

## Shenyang completed investment properties

Total GFA 32,200 sq.m.

Hotel

Shenyang New World Garden has enjoyed unprecedented success. Further phases are planned.