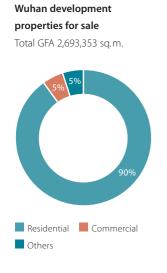

#### **PROPERTY PORTFOLIO AND TARGETED COMPLETION**

In Wuhan, the Group has four major property development projects with a total GFA of 3,028,848 sq.m.. It also has two completed investment properties with a total GFA of 20,213 sq.m. and one investment property under development with a total GFA of 178,889 sq.m.. During the year, the Group completed a total saleable GFA of 392,232 sq.m. comprising 351,995 sq.m. of residential space and 40,237 sq.m. of commercial space.