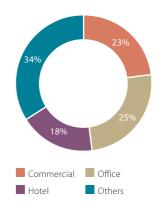

# Nanjing

Nanjing development properties for sale Total GFA 73,940 sq.m.

Nanjing investment properties under development Total GFA 132,250 sq.m.