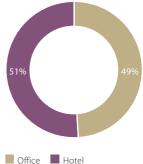

Wuhan completed investment properties Total GFA 20,213 sq.m.

Wuhan investment properties under development

Total GFA 178,889 sq.m.