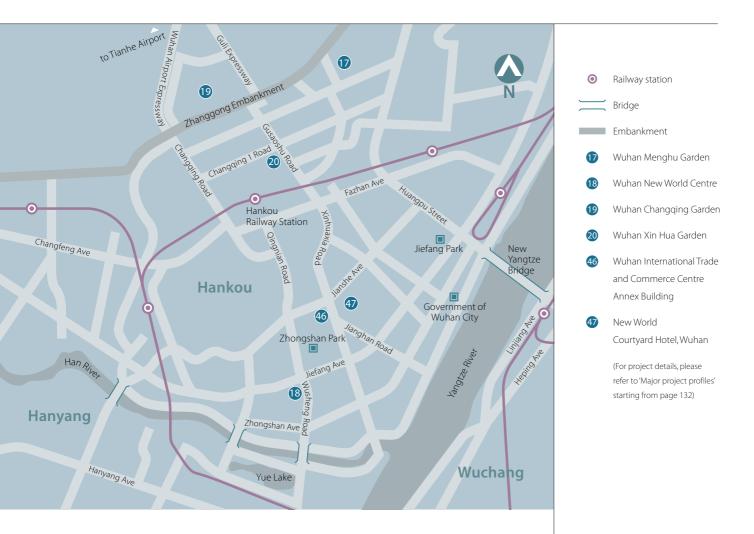

### **INVESTMENT PROPERTIES**

Wuhan New World Centre Construction of Wuhan New World Centre commenced during the year. This project will provide a total GFA of 268,889 sq. m. combining apartments, shopping arcade, offices and a hotel in an attractive downtown location. The Wuhan New World Centre is expected to be a landmark project replacing the former Wuhan Hotel. Construction is progressing extremely well with Phase II scheduled for completion in 2005.

**Wuhan International Trade and Commerce Centre** The Wuhan International Trade and Commerce Centre comprises offices and a high-end department store. The 9,963 sq. m. office portion of this property achieved 84% occupancy during the year. These children at Changqing Garden have plenty of space to join communal activities and other outdoor events.