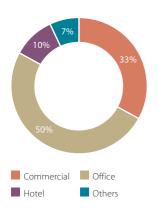

# Nanjing

Nanjing development properties for sale Total GFA 73,940 sq.m.

Nanjing investment properties under development Total GFA 132,250 sq.m.