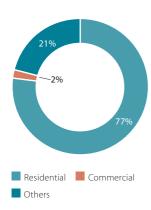

## Guangzhou development properties for sale

Total GFA 4,161,817 sq.m.

#### PROPERTY PORTFOLIO AND TARGETED COMPLETION

In Guangzhou, the Group has eight major property development projects with a total GFA of 4,247,691 sq.m.. During the year, the Group completed 151,407 sq.m. of residential space and 7,866 sq.m. of commercial space. In the coming year, the Group plans to complete 325,342 sq.m. of residential space and 23,905 sq.m. of commercial space. In the financial year following that, the Group plans to complete 490,014 sq.m. of residential space and 22,546 sq.m. of commercial space.