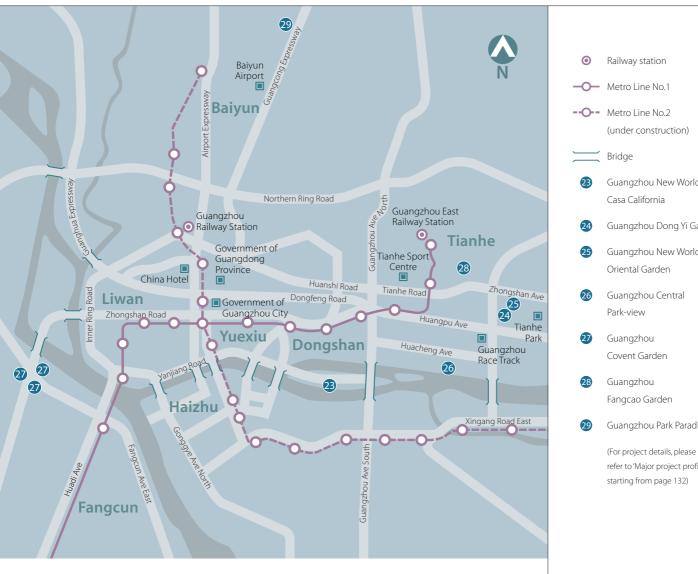

The Group's property interests are spread across a number of key hubs in Guangzhou. Major projects include Guangzhou Central Park-view (formerly known as New World Triumph Plaza) with a total GFA of 373,837 sq.m. in Pearl River New City – Guangzhou's CBD. Guangzhou Park Paradise (formerly known as New World South City) with a total GFA of 1,740,578 sq.m. is in the Baiyun District near the airport. Guangzhou Dong Yi Garden with a total GFA of 259,753 sq.m. is in Tianhe District. Guangzhou Covent Garden with a total GFA of 1,206,999 sq.m. is in Fangcun District. Guangzhou Xintang New World Garden with a total GFA of 391,515 sq.m. is located in Xintang Town. Completion of the Group's projects is expected to peak in the coming years.

Blending style and tranquillity. **Right**, the lobby at Dong Yi Garden. **Far right**, the landscaped grounds at New World Casa California.

- --O-- Metro Line No.2 (under construction)
- Guangzhou New World
- Guangzhou Dong Yi Garden
- Guangzhou New World
- Guangzhou Central
- Guangzhou Park Paradise

refer to 'Major project profiles' starting from page 132)