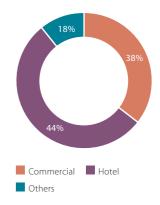

## Pearl River Delta development properties for sale

Total GFA 1,804,797 sq.m.

## Pearl River Delta completed investment properties

Total GFA 87,386 sq.m.

### Pearl River Delta investment properties under development

Total GFA 10,645 sq.m.