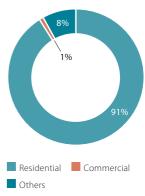

ion & Exhibition Centre Phase II            | Residential | 20,173  |
|           | Zhuhai New World Riviera Garden Phase II                            | Residential | 39,767  |
|           | Total                                                               |             | 114,686 |
| FY2004    | Zhaoqing New World Garden Phase II                                  | Residential | 73,051  |
|           | Shenzhen New World Yi Shan Garden Phase II                          | Residential | 42,355  |
|           | Shenzhen New World Yi Shan Garden Phase II                          | Commercial  | 4,003   |
|           | Total                                                               |             | 119,409 |

## Pearl River Delta development properties for sale

Total GFA 1,804,797 sq.m.



## Pearl River Delta completed investment properties

Total GFA 87,386 sq.m.



### Pearl River Delta investment properties under development

Total GFA 10,645 sq.m.