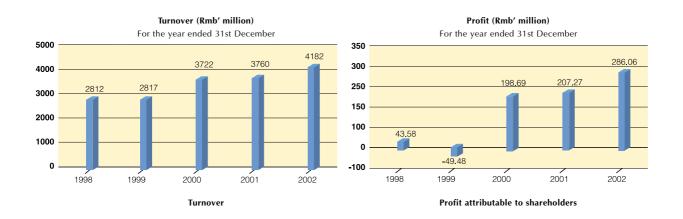

## **Consolidated Results**

|                                            | For the year ended 31st December |           |           |           |           |  |  |
|--------------------------------------------|----------------------------------|-----------|-----------|-----------|-----------|--|--|
|                                            | 2002                             | 2001      | 2000      | 1999      | 1998      |  |  |
|                                            | Rmb′000                          | Rmb′000   | Rmb′000   | Rmb′000   | Rmb′000   |  |  |
| Turnover                                   | 4,182,430                        | 3,760,029 | 3,722,756 | 2,817,304 | 2,811,663 |  |  |
| Profit/(loss) before taxation              | 285,758                          | 212,112   | 206,375   | (46,700)  | 72,948    |  |  |
| Taxation                                   |                                  | (1,538)   |           | · —       | (16,380)  |  |  |
| Profit/(loss) after taxation               | 285,758                          | 210,574   | 206,375   | (46,700)  | 56,568    |  |  |
| Minority interests                         | 304                              | (3,303)   | (7,689)   | (2,782)   | (12,988)  |  |  |
| Profit/(loss) attributable to shareholders | 286,062                          | 207,271   | 198,686   | (49,482)  | 43,580    |  |  |