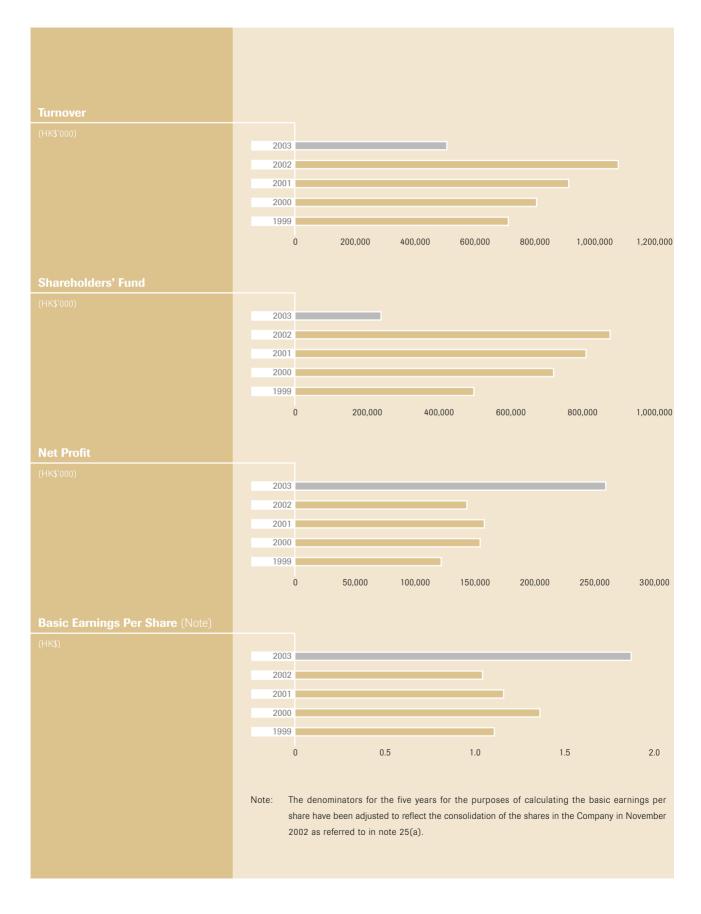

## **RESULTS**

|                         | Year ended 31st March |          |          |          |          |          |          |           |          |
|-------------------------|-----------------------|----------|----------|----------|----------|----------|----------|-----------|----------|
|                         | 1995                  | 1996     | 1997     | 1998     | 1999     | 2000     | 2001     | 2002      | 2003     |
|                         | HK\$'000              | HK\$'000 | HK\$'000 | HK\$'000 | HK\$'000 | HK\$'000 | HK\$'000 | HK\$'000  | HK\$'000 |
|                         |                       |          |          |          |          |          |          |           |          |
| Turnover                | 508,885               | 612,062  | 622,766  | 665,429  | 710,742  | 803,179  | 909,598  | 1,072,912 | 502,906  |
|                         |                       |          |          |          |          |          |          |           |          |
| Profit before taxation  | 57,005                | 66,390   | 91,834   | 100,556  | 123,477  | 158,334  | 161,889  | 148,030   | 263,185  |
| Taxation                | 2,953                 | 2,975    | 4,159    | 3,878    | 3,197    | 5,826    | 5,794    | 6,772     | 7,152    |
|                         |                       |          |          |          |          |          |          |           |          |
| Profit before minority  |                       |          |          |          |          |          |          |           |          |
| interest                | 54,052                | 63,415   | 87,675   | 96,678   | 120,280  | 152,508  | 156,095  | 141,258   | 256,033  |
| Minority interest       | -                     | -        | -        | -        | -        | -        | 278      | 163       | (36)     |
|                         |                       |          |          |          |          |          |          |           |          |
| Net profit for the year | 54,052                | 63,415   | 87,675   | 96,678   | 120,280  | 152,508  | 156,373  | 141,421   | 255,997  |
|                         |                       |          |          |          |          |          |          |           |          |

## **ASSETS AND LIABILITIES**

| 1998      | 1999                                  | 2000                                                   | 2001                                                                                                         | 2002                                                                                                                                                                                                                | 2003                                                                                                                                                                                                                                                                                                                                    |
|-----------|---------------------------------------|--------------------------------------------------------|--------------------------------------------------------------------------------------------------------------|---------------------------------------------------------------------------------------------------------------------------------------------------------------------------------------------------------------------|-----------------------------------------------------------------------------------------------------------------------------------------------------------------------------------------------------------------------------------------------------------------------------------------------------------------------------------------|
| HK\$'000  | HK\$'000                              | HK\$'000                                               | HK\$'000                                                                                                     | HK\$'000                                                                                                                                                                                                            | HK\$'000                                                                                                                                                                                                                                                                                                                                |
|           |                                       |                                                        |                                                                                                              |                                                                                                                                                                                                                     |                                                                                                                                                                                                                                                                                                                                         |
| 633,498   | 752,191                               | 921,186                                                | 1,105,735                                                                                                    | 1,125,615                                                                                                                                                                                                           | 291,950                                                                                                                                                                                                                                                                                                                                 |
| (197,075) | (255,077)                             | (199,998)                                              | (293,075)                                                                                                    | (249,793)                                                                                                                                                                                                           | (54,564)                                                                                                                                                                                                                                                                                                                                |
| -         | -                                     | -                                                      | (1,904)                                                                                                      | (748)                                                                                                                                                                                                               | (279)                                                                                                                                                                                                                                                                                                                                   |
|           |                                       |                                                        |                                                                                                              |                                                                                                                                                                                                                     |                                                                                                                                                                                                                                                                                                                                         |
| 436,423   | 497,114                               | 721,188                                                | 810,756                                                                                                      | 875,074                                                                                                                                                                                                             | 237,107                                                                                                                                                                                                                                                                                                                                 |
|           | HK\$'000<br>633,498<br>(197,075)<br>- | HK\$'000 HK\$'000  633,498 752,191 (197,075) (255,077) | 1998 1999 2000<br>HK\$'000 HK\$'000 HK\$'000<br>633,498 752,191 921,186<br>(197,075) (255,077) (199,998)<br> | HK\$'000       HK\$'000       HK\$'000       HK\$'000         633,498       752,191       921,186       1,105,735         (197,075)       (255,077)       (199,998)       (293,075)         -       -       (1,904) | 1998       1999       2000       2001       2002         HK\$'000       HK\$'000       HK\$'000       HK\$'000       HK\$'000         633,498       752,191       921,186       1,105,735       1,125,615         (197,075)       (255,077)       (199,998)       (293,075)       (249,793)         -       -       (1,904)       (748) |