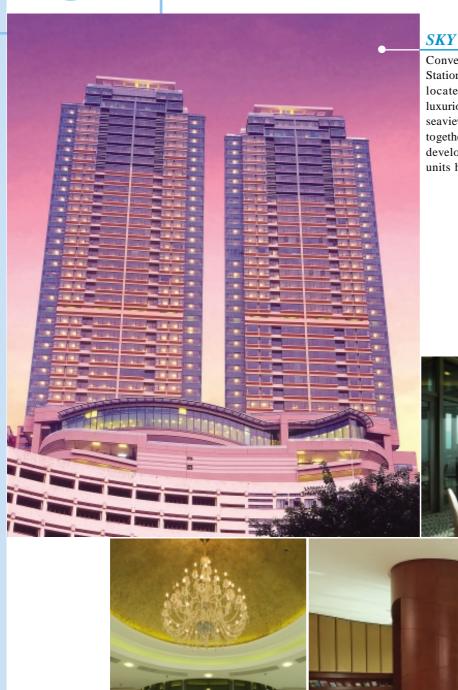

## **SKY HORIZON**

Conveniently situated near the MTR Fortress Hill Station and many prestigious schools, Sky Horizon is located in the exclusive Braemar Hill area. This luxurious residential development offers a spectacular seaview for all of its 108 units, including 4 duplexes, together with comprehensive clubhouse facilities. The development is well received by the market and all units have been sold.