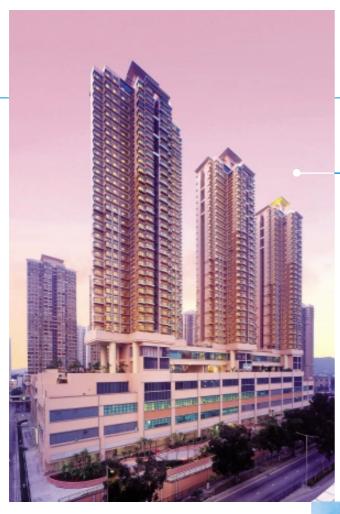

## **GRAND REGENTVILLE**

The distinctively designed Grand Regentville is composed of 662 units in 3 towers, with 400,000 square feet of largescale cultural and recreational facilities surrounded by a splendidly landscaped garden. The development is well received by the market and all units have been sold.