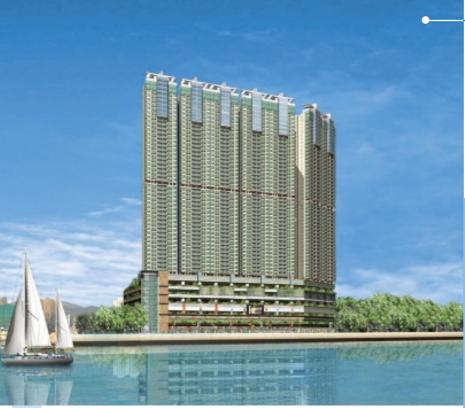

#### WEST KOWLOON PROJECT

West Kowloon (KIL 11158) - 1,052 residential units with full panoramic seaviews of the Victoria Harbour, this new development will be completed with full recreational facilities and direct access to the MTR Olympic Station.