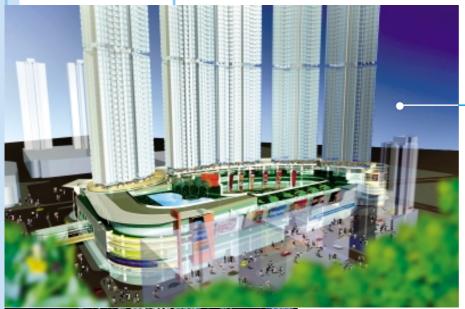

# TSUEN WAN TOWN CENTRE DEVELOPMENT

The development, with a large trendy shopping centre, is ideally located in Tsuen Wan town centre, opposite the Tsuen Wan City Hall and a 8-minute walk from the MTR Tsuen Wan Station or a 5-minute walk from Tsuen Wan West Station on KCR West Rail. Over 1,900 residential flats in 5 towers will be complemented by excellent clubhouse facilities.