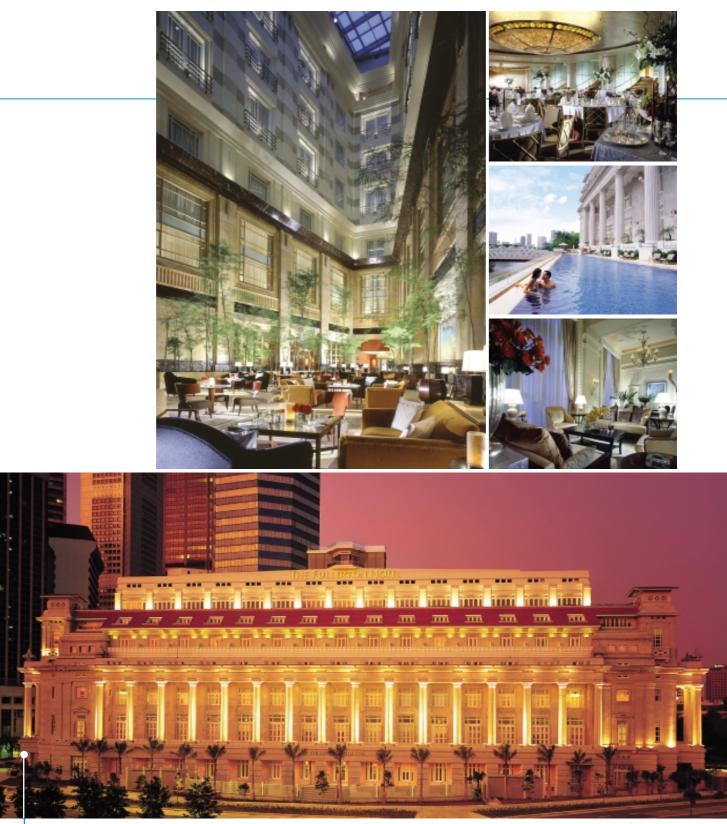

## THE FULLERTON SINGAPORE

The Fullerton Singapore has been awarded the Winner title of Prix d'Excellence (Leisure Category) at the 54th FIABCI World Congress this year. Located at the forefront of Singapore's financial heart – Raffles Place, this neo-classical architecture turned international hotel comprising 400 rooms and suites offers five-star hospitality services, complemented by an innovative dining and entertainment complex – 'One Fullerton' at the waterfront. Adjudicated by an international panel of top architecture and property experts, the FIABCI Prix d'Excellence stands as a proof of Sino's achievement in world-class property development.