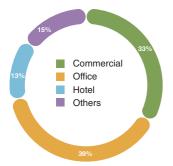

#### Wuhan — completion schedule

| FY2003 | Wuhan Changqing Garden Phase IV<br>Wuhan Changqing Garden Phase IV<br>Wuhan Changqing Garden Phase IV | Residential<br>Commercial<br>Office      | sq.m.<br>258,858<br>11,000<br>25,016 |
|--------|-------------------------------------------------------------------------------------------------------|------------------------------------------|--------------------------------------|
|        | Total                                                                                                 |                                          | 294,874                              |
| FY2004 | Wuhan Menghu Garden Phase I                                                                           | Residential                              | 12,186                               |
|        | Total                                                                                                 |                                          | 12,186                               |
| FY2005 | Wuhan Changqing Garden Phase V<br>Wuhan Xin Hua Garden Phase II<br>Wuhan Xin Hua Garden Phase II      | Residential<br>Residential<br>Commercial | 160,000<br>147,338<br>1,724          |
|        | Total                                                                                                 |                                          | 309,062                              |

#### PROPERTY PORTFOLIO

There are four major property development projects with GFA of 2,622,976 sq.m. A total of 294,874 sq.m. of saleable GFA were completed during the year, including 258,858 sq.m. of residential space. We expect to build 12,186 sq.m. of residential space in the next financial year and a further 307,338 sq.m. of residential space in subsequent financial years.