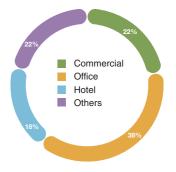

Located at a prime site on Xinhuaxia Road, Wuhan Xin Hua Garden is the largest high-rise residential apartment in downtown Wuhan. Phase I of the project is almost sold out.

Wuhan — development properties for sale Total GFA 2,622,976 sq.m.

#### INVESTMENT PROPERTIES

There are two completed investment property projecs and two investment properties under development with 56,443 sq.m. and 187,005 sq.m. respectively.

Providing a total GFA of 187,005 sq.m. on completion, Wuhan New World Centre is a multi-use complex comprising shopping arcade, apartments, offices, and a hotel. When completed in 2006, the project will become a major landmark on Jiefang Dai Road.

Wuhan International Trade and Commence Centre Annex Building is composed of 9,963 sq.m. of office space and a high-end department store. Located at the intersection of Jianshe Road and Xin Hua Road, this property houses tenants that include world-renowned corporations and foreign consulates. The project's office portion was nearly fully leased.

Wuhan — completed investment properties Total GFA 56,443 sq.m.

Wuhan — investment properties under development Total GFA 187,005 sq.m.

Wuhan Menghu Garden, will demonstrate the Group's strong capability in developing luxurious properties