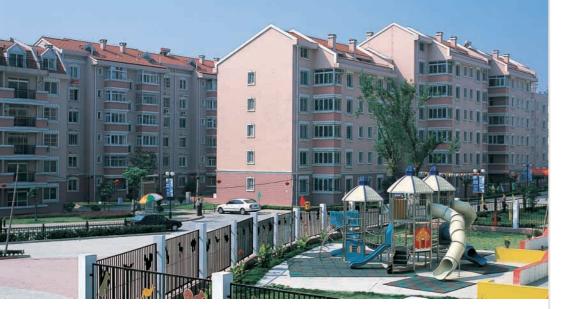

## HIGHLIGHTS

Neighbouring an artery leading to the railway station, Hefei New World Garden is a self-contained residential estate, consisting of 99,446 sq.m. of residential space. The development boasts a multi-purpose club house, almost 50% of green coverage, underground car park and a kindergarten. Phase I of the project was almost sold out.

A tranquil corner of Hefei New World Garden

Hefei — development property for sale Total GFA 15,673 sq.m.

Total

16,257