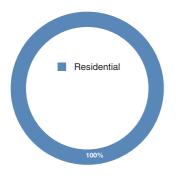

# NANJING

Nanjing — development property for sale Total GFA 86,252 sq.m.

Nanjing — investment property under development Total GFA 124,506 sq.m.

### PROPERTY PORTFOLIO

Nanjing New World Centre, a project currently under development, offers 86,252 sq.m. of residential space. We expect to build 68,680 sq.m. of residential space in the next financial year and a further 17,572 sq.m. of residential space in subsequent financial year.