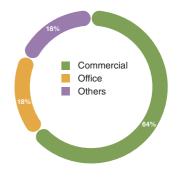

#### INVESTMENT PROPERTY

A total of 59,649 sq.m. of commercial space and 48,443 sq.m. of office space of Nanjing New World Centre are expected to be completed in FY2004.