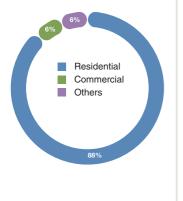

#### PROPERTY PORTFOLIO

There are four major property development projects with GFA of 2,622,976 sq.m. A total of 294,874 sq.m. of saleable GFA were completed during the year, including 258,858 sq.m. of residential space. We expect to build 12,186 sq.m. of residential space in the next financial year and a further 307,338 sq.m. of residential space in subsequent financial years.

Located at a prime site on Xinhuaxia Road, Wuhan Xin Hua Garden is the largest high-rise residential apartment in downtown Wuhan. Phase I of the project is almost sold out.

Wuhan — development properties for sale Total GFA 2,622,976 sq.m.