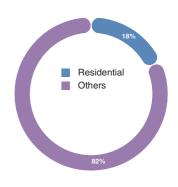

Located at a prime site on Xinhuaxia Road, Wuhan Xin Hua Garden is the largest high-rise residential apartment in downtown Wuhan. Phase I of the project is almost sold out.

Wuhan — development properties for sale Total GFA 2,622,976 sq.m.