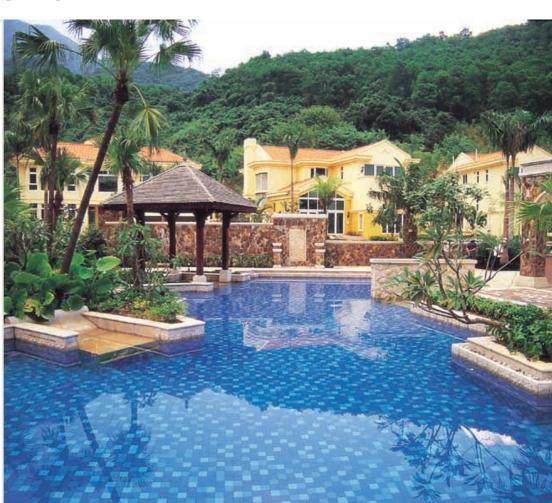

## Pearl River Delta — completed investment properties

Total GFA 85,727 sq.m.

Pearl River Delta investment property under development Total GFA 10,645 sq.m.

The exclusive villas of Huiyang Palm Island Golf Resort given new definition to exquisite living and recreational lifestyle