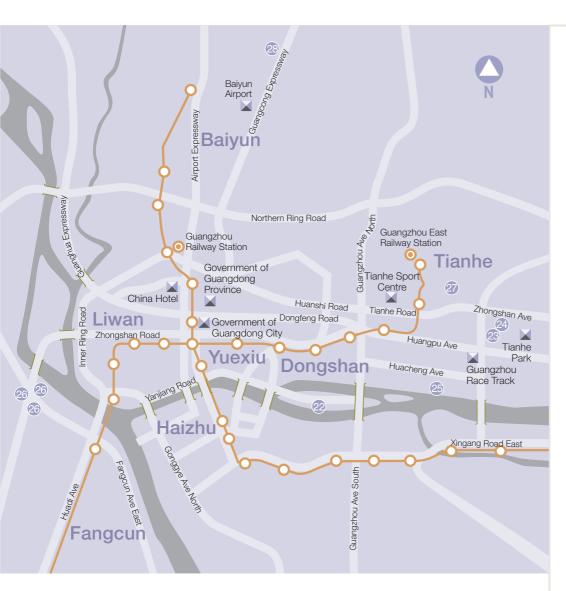

Railway station

── Metro Line

\_\_\_\_ Bridge

- Guangzhou New World Casa California
- Guangzhou Dong Yi Garden
- Guangzhou New World
  Oriental Garden
- Guangzhou Central Park-view
- Guangzhou
  Covent Garden
- Guangzhou Fangcao Garden
- 28 Guangzhou Park Paradise