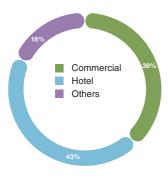

#### PROPERTY PORTFOLIO

There are seven major property development projects with total GFA of 1,086,382 sq.m.. A saleable residential GFA of 75,396 sq.m. was completed during the year. We expect to build 53,677 sq.m. of residential space in the next financial year.