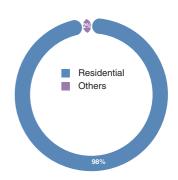

#### PROPERTY PORTFOLIO

Haikou New World Garden, a project under development, has a remaining undevelop GFA of 204,385 sq.m.. We expect to build 23,557 sq.m. of residential space in FY2005.

Haikou — completion schedule

FY2005 | Haikou New World Garden Phase II Residential 23,557

Total 23,557

Haikou — development property for sale Total GFA 241,215 sq.m.