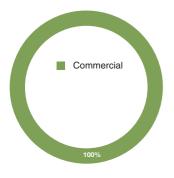

#### **INVESTMENT PROPERTIES**

There are three completed investment property projects and one investment property project under development, with GFA of 85,727sq.m. and 10,645 sq.m. respectively.