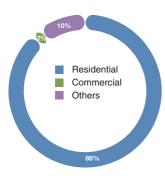

#### PROPERTY PORTFOLIO

There are eight major property development projects with a GFA of 4,093,276 sq.m.. A total of 248,887 sq.m. of saleable GFA were completed during the year, including 222,440 sq.m. of residential space and 26,447 sq.m. of commercial space. We expect to build 318,603 sq.m. of residential space and 20,372 sq.m. of commercial space in the next financial year and a further 229,819 sq.m. in residential space in subsequent financial year.