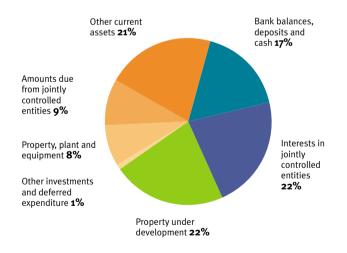

ordinary activities before taxation | 200                  | (45)                 | N/A                   |
| Profit (loss) attributable to shareholders             | 148                  | (44)                 | N/A                   |
| Earnings (loss) per share                              | нк\$                 | HK\$                 |                       |
| Basic                                                  | 0.55                 | (0.17)               | N/A                   |
| Diluted                                                | 0.54                 | (0.17)               | N/A                   |
| Dividend per share                                     | 0.275                | NIL                  | N/A                   |

## **Assets Employed**

as at 31 March 2004



### **Capital and Liabilities**

as at 31 March 2004



### Turnover



# Profit (Loss) Attributable to Shareholders



### Shareholders' Funds