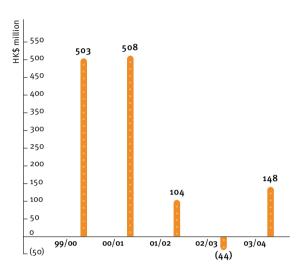

# Profit (Loss) Attributable to Shareholders

|                                                        | 2004<br>HK\$ million | 2003<br>HK\$ million | % Change<br>Over 2003 |
|--------------------------------------------------------|----------------------|----------------------|-----------------------|
| Turnover                                               | 3,591                | 2,311                | 55%                   |
| Profit (loss) from ordinary activities before taxation | 200                  | (45)                 | N/A                   |
| Profit (loss) attributable to shareholders             | 148                  | (44)                 | N/A                   |
| Earnings (loss) per share                              | нк\$                 | HK\$                 |                       |
| Basic                                                  | 0.55                 | (0.17)               | N/A                   |
| Diluted                                                | 0.54                 | (0.17)               | N/A                   |
| Dividend per share                                     | 0.275                | NIL                  | N/A                   |