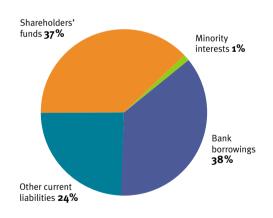

| (45)                 | N/A                   |
| Profit (loss) attributable to shareholders             | 148                  | (44)                 | N/A                   |
| Earnings (loss) per share                              | нк\$                 | HK\$                 |                       |
| Basic                                                  | 0.55                 | (0.17)               | N/A                   |
| Diluted                                                | 0.54                 | (0.17)               | N/A                   |
| Dividend per share                                     | 0.275                | NIL                  | N/A                   |

## **Assets Employed**

as at 31 March 2004



### **Capital and Liabilities**

as at 31 March 2004



### Turnover



# Profit (Loss) Attributable to Shareholders



### Shareholders' Funds