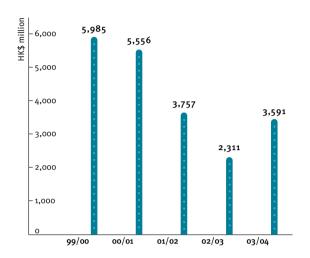

### Turnover

|                                                        | 2004<br>HK\$ million | 2003<br>HK\$ million | % Change<br>Over 2003 |
|--------------------------------------------------------|----------------------|----------------------|-----------------------|
| Turnover                                               | 3,591                | 2,311                | 55%                   |
| Profit (loss) from ordinary activities before taxation | 200                  | (45)                 | N/A                   |
| Profit (loss) attributable to shareholders             | 148                  | (44)                 | N/A                   |
| Earnings (loss) per share                              | нк\$                 | HK\$                 |                       |
| Basic                                                  | 0.55                 | (0.17)               | N/A                   |
| Diluted                                                | 0.54                 | (0.17)               | N/A                   |
| Dividend per share                                     | 0.275                | NIL                  | N/A                   |