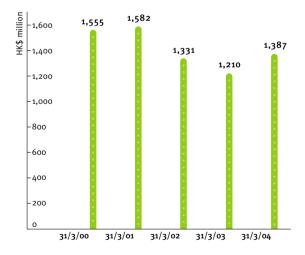

olders             | 148                  | (44)                 | N/A                   |
| Earnings (loss) per share                              | нк\$                 | HK\$                 |                       |
| Basic                                                  | 0.55                 | (0.17)               | N/A                   |
| Diluted                                                | 0.54                 | (0.17)               | N/A                   |
| Dividend per share                                     | 0.275                | NIL                  | N/A                   |

## **Assets Employed**

as at 31 March 2004



### **Capital and Liabilities**

as at 31 March 2004



### Turnover



# Profit (Loss) Attributable to Shareholders



### Shareholders' Funds