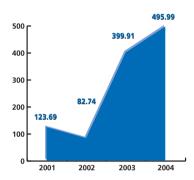

The Board of Directors ("the Board") of Chongqing Iron & Steel Company Limited (the "Company") is pleased to present to the shareholders the unaudited interim report of the Company for the six months ended 30th June 2004. The Company's consolidated turnover and profit for the six months ended 30th June 2004, together with the comparative figures for the three previous years are as follows: