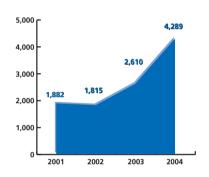

The Board of Directors ("the Board") of Chongqing Iron & Steel Company Limited (the "Company") is pleased to present to the shareholders the unaudited interim report of the Company for the six months ended 30th June 2004. The Company's consolidated turnover and profit for the six months ended 30th June 2004, together with the comparative figures for the three previous years are as follows: