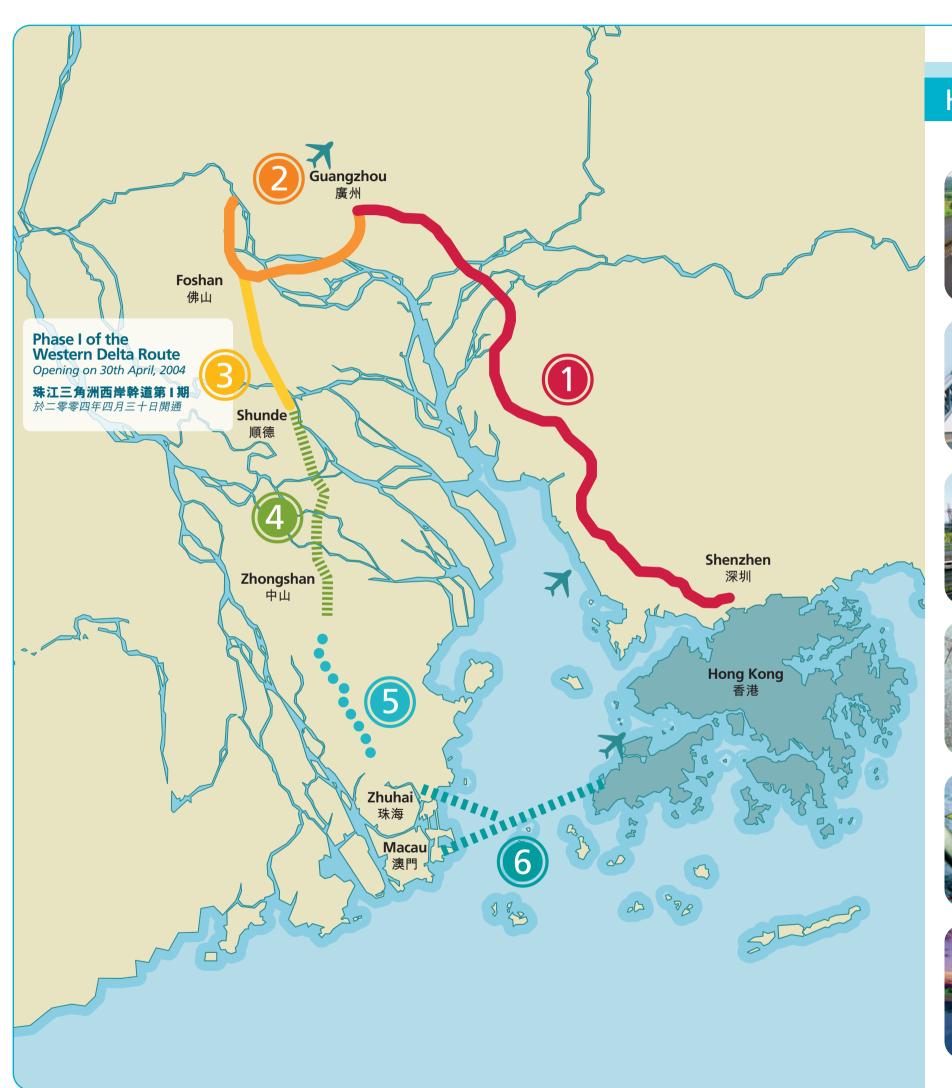

# HHI Projects 合和公路基建項目



## GS Superhighway 廣深高速公路

A 122.8 km closed system asphalt-paved dual three lane expressway running between Huanggang in Shenzhen and Guangdan in Guangzhou where it connects to the ESW Ring Road.

全長 122.8 公里封閉式瀝青路面之雙向三車道高速公路 由深圳市皇崗至廣州市廣氮,連接東南西環高速公路。



### **ESW Ring Road** 東南西環高速公路



## Phase I of the Western Delta Route



## Phase II of the Western Delta Route (Under planning) 珠江三角洲西岸幹道第Ⅱ期(籌劃中)

Connected to Phase I, an approximately 46 km expressway running between Shunde and Zhongshan.

緊接第1期工程,全長約46公里的珠江三角洲西岸幹道第II期將連接順德和中山市。



### Phase III of the Western Delta Route (Under planning)

珠江三角洲西岸幹道第 III 期 (籌劃中)

」緊接第∥期工程,珠江三角洲西岸幹道第∥期將連接中山市和 珠海市。



### Hong Kong-Zhuhai-Macau Bridge (Under planning) 港珠澳大橋(籌劃中)

The proposed 29 km Y-shaped bridge will conne