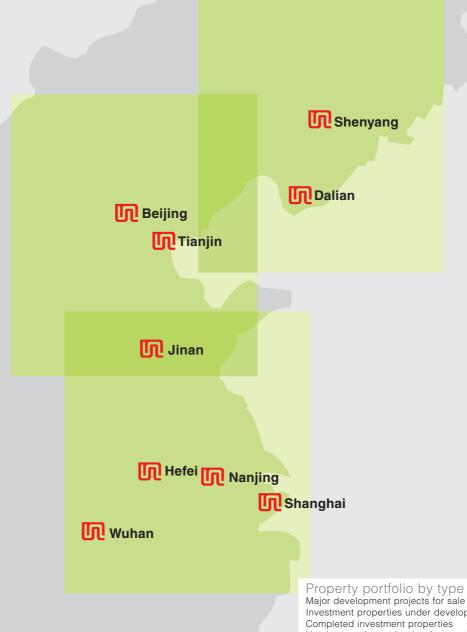

| Property portfolio by location |            |
|--------------------------------|------------|
| Beijing                        | 3,684,834  |
| Tianjin                        | 280,633    |
| Shenyang                       | 3,051,875  |
| Shanghai                       | 839,695    |
| Wuhan                          | 3,064,373  |
| Guangzhou                      | 4,128,567  |
| Pearl River Delta              | 1,131,205  |
| Other regions                  | 1,052,367  |
| Total                          | 17,233,549 |