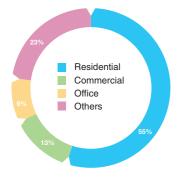

## PROPERTY PORTFOLIO

There are seven major property development projects with a total GFA of 3,365,856 sq.m.. A saleable GFA of 269,451 sq.m. was completed during the year, including 265,465 sq.m. of residential space and 3,986 sq.m. of commercial space. We expect to build 67,984 sq.m. of residential space, 33,605 sq.m. of office space and 5,672 sq.m. of commercial space in FY2005, and 199,620 sq.m. of residential space and 19,130 sq.m. of office space in FY2006.