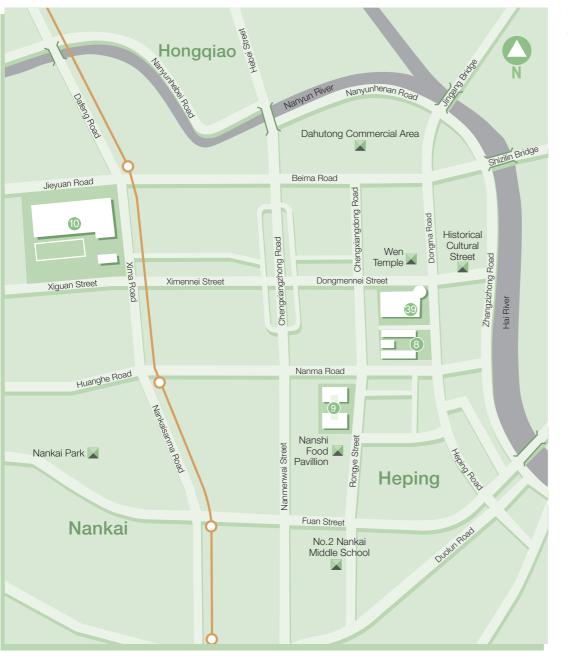

#### Tianjin — completion schedule

| FY2004 | Tianjin New World Garden Phase I<br>Tianjin New World Garden Phase I<br>Tianjin New World Garden Phase II<br>Tianjin New World Garden Phase II | Residential<br>Commercial<br>Residential<br>Commercial | sq.m.<br>40,476<br>13,750<br>76,460<br>911 |
|--------|------------------------------------------------------------------------------------------------------------------------------------------------|--------------------------------------------------------|--------------------------------------------|
|        | Total                                                                                                                                          |                                                        | 131,597                                    |
| FY2006 | Tianjin Xin Chun Hua Yuan Phase III<br>Tianjin Xin Chun Hua Yuan Phase IV                                                                      | Residential<br>Residential                             | 39,690<br>49,800                           |
|        | Total                                                                                                                                          |                                                        | 89,490                                     |

(For project details, please refer to 'Major project profiles' starting from page 134) Tianjin New World Plaza, home to a major department store, is a popular shopping mall for residents of Nankai and Heping Districts.

Tianjin — development properties for sale

Residential

Commercial

Total GFA 160,233 sq.m.

Others

Located at Heping District, Tianjin New World Garden Phase II was launched in the first half of FY2004, and was greeted with an overwhelming response from the market. The residential area of Phase I were sold out in FY2004. Over 75% of launched GFA of Phase II were sold as of June 2004.

## PROPERTY PORTFOLIO

There are three major property development projects with GFA of 160,233 sq.m.. A saleable GFA of 131,597 sq.m. was completed during the year, including 116,936 sq.m. of residential space and 14,661 sq.m. of commercial space. The Group expects to build 89,490 sq.m. of residential space in FY2006.

## INVESTMENT PROPERTIES

There are two completed investment properties with a total GFA of 120,399 sq.m..

Tianjin New World Plaza and Tianjin Xin Chun Hua Yuan Phase I consist of 90,464 sq.m. of commercial space and a 10,464 sq.m. of office space. High occupancy rates were recorded in both sectors.