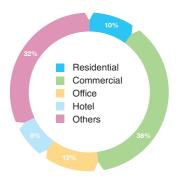

## **INVESTMENT PROPERTIES**

There are five completed investment property projects with a total GFA of 318,978 sq.m..

Benefiting from the growing traffic in Chongwen District, the shopping space of Beijing New World Centre Phase I and Phase II are fully leased, while its office space recorded high occupancy.