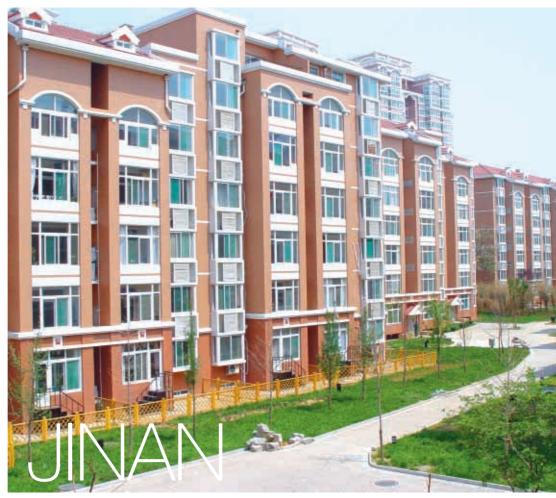

(Bottom R.) Modern, stylish interior design at Palm Spring.

Sunshine Garden sets new standard for modern living in Jinan.

# HIGHLIGHTS

Jinan Sunshine Garden, our residential project in Jinan, comprises high-rise apartments with 360,871 sq.m. of residential space and 16,443 sq.m. of commercial space. As of end of August 2004, launched GFA of Jinan Sunshine Garden Phase I was almost sold out.

Jinan Sunshine Garden's décor emanates continental flavour, is popular among the property's owners.