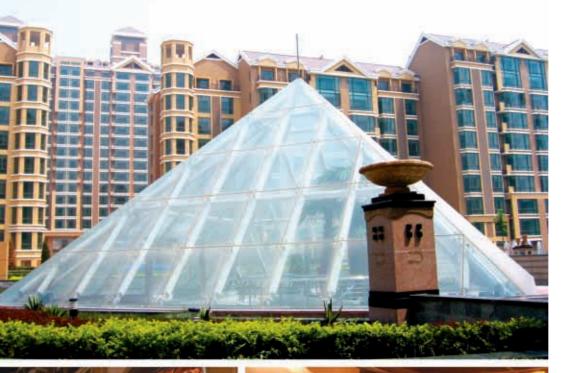

## Tianjin — completed investment property Total GFA 120,399 sq.m.

(Top) Glass pyramid entrance to Tianjin New World Garden's clubhouse adds to the property's artistic ambience.

(Bottom L.) Palm Spring, the street shops of Tianjin New World Garden, is a trendy night spot frequented by Tianjin's young and affluent class.