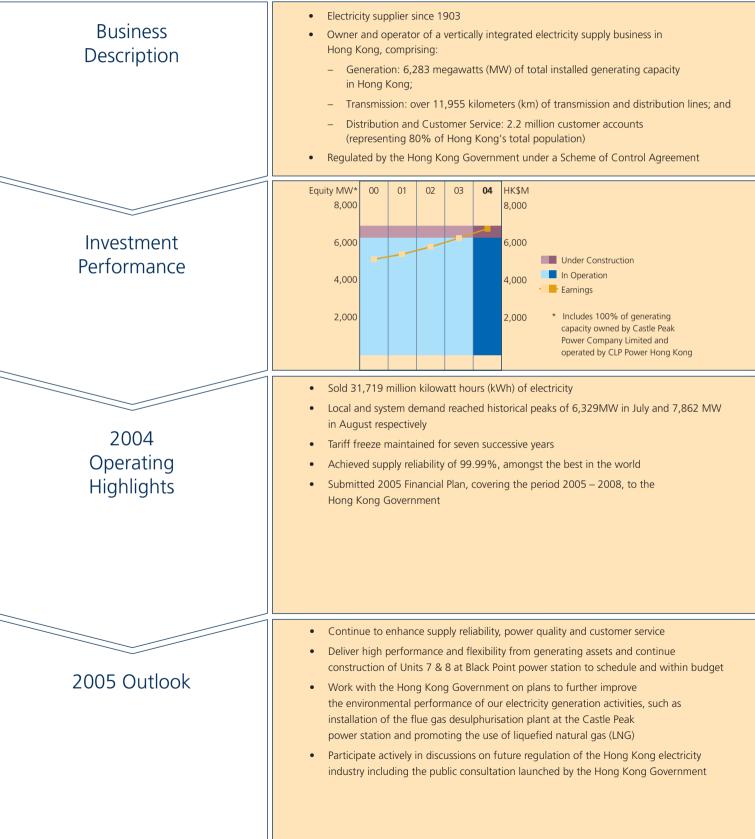

## **CLP** at a Glance

CLP Holdings Limited is the holding company for the CLP Group of companies. It is listed on the Hong Kong Stock Exchange and is one of the largest investor-owned power businesses in Asia.



## Hong Kong





## Chinese Mainland

- Developer, investor, project manager and operator in the private sector power business since 1985
- Largest external investor in the Chinese Mainland electricity industry with 3,175 equity MW of interests in generating assets in Guangdong, Beijing, Shandong, Shaanxi and Guizhou
- Interests in one nuclear power station, nine thermal power stations, one pumped storage power station, a group of small hydro units and a wind power project

## Asia-Pacific Region

- Developer, investor, project manager and operator in the private sector power business since 1994
- A leading international private sector power company in Asia-Pacific region with 3,921 equity MW of interests in generating assets in Australia, India, Taiwan and Thailand
- Direct interests in three large th