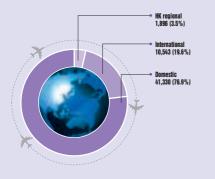

### Total Revenue 2004 RMB' million HK regional passenger revenue 1,104 (4.6%) iternationai passeiiyei evenue 3,127 (13.0%) Cargo & mail 2,244 (9.4%) er revenue 630 (2.6%)

Passenger Traffic Capacity (Available Seat Kilometres ("ASK")