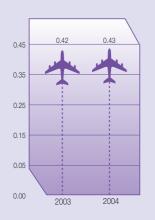

#### Passenger Capacity (ASK)

million

Cost (Operating Cost Per ASK)

RMB

For the year ended 31 December,

2004 vs 2003 Increase/

|                               | For the year ended 31 December, |             |              |              |            |
|-------------------------------|---------------------------------|-------------|--------------|--------------|------------|
|                               | 2004                            | 2003        | 2004         | 2004         | (decrease) |
|                               | RMB million                     | RMB million | HK\$ million | US\$ million | %          |
| Non-operating                 |                                 |             |              |              |            |
| income/(expenses):            |                                 |             |              |              |            |
| Interest income               | 22                              | 13          | 21           | 3            | 69.2       |
| Interest expense              | (691)                           | (824)       | (651)        | (84)         | (16.1)     |
| Share of associates'          |                                 |             |              |              |            |
| results                       | 12                              | 48          | 11           | 1            | (75.0)     |
| Share of jointly controlled   |                                 |             |              |              |            |
| entities' results             | (5)                             | (39)        | (5)          | (1)          | (87.2)     |
| Loss on disposal of property, |                                 |             |              |              |            |
| plant and equipment           | (1)                             | (22)        | (1)          | -            | (95.5)     |
| Exchange loss, net            | (59)                            | (164)       | (56)         | (7)          | (64.0)     |
| Other, net                    | 46                              | 21          | 44           | 6            | 119.0      |
| Total net non-operating       |                                 |             |              |              |            |
| expenses                      | (676)                           | (967)       | (637)        | (82)         | (30.1)     |
| Profit/(loss) before taxation |                                 |             |              |              |            |
| and minority interests        | 233                             | (511)       | 220          | 28           | (145.6)    |
| Income tax (expense)/credit   | (78)                            | 324         | (74)         | (9)          | (124.1)    |
| Profit/(loss) before minority |                                 |             |              |              |            |
| interests                     | 155                             | (187)       | 146          | 19           | (182.9)    |
| Minority interests            | (203)                           | (171)       | (191)        | (25)         | 18.7       |
| Loss attributable to          |                                 |             |              |              |            |
| shareholders                  | (48)                            | (358)       | (45)         | (6)          | (86.6)     |
| Basic loss per share          | RMB(0.01)                       | RMB(0.09)   | HK\$(0.01)   | US\$(0.001)  | (88.9)     |