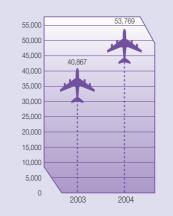

1,053         1,247           2,413         2,038         2,274           9         17         8           23,065         17,014         21,741 | 2004<br>RMB million         2003<br>RMB million         2004<br>HK\$ million         2004<br>US\$ million           21,100<br>2,244         15,010<br>1,955         19,889<br>2,115         2,550<br>271           23,344<br>630         16,965<br>505         22,004<br>594         2,821<br>76           23,974         17,470         22,598         2,897           10,418<br>3,503         7,070<br>2,589         9,820<br>3,261         1,259<br>418<br>418<br>418<br>418<br>418<br>419<br>419<br>419<br>419<br>419<br>419<br>419<br>419<br>419<br>419 |

# Financial Highlights (Cont'd)

#### Passenger Traffic (RPK)

#### Passenger Capacity (ASK)

million



Cost (Operating Cost Per ASK)

RMB



For the year ended 31 December,

2004 vs 2003 Increase/

|                               | For the year ended 31 December, |             |              |              |            |
|-------------------------------|---------------------------------|-------------|--------------|--------------|------------|
|                               | 2004                            | 2003        | 2004         | 2004         | (decrease) |
|                               | RMB million                     | RMB million | HK\$ million | US\$ million | %          |
| Non-operating                 |                                 |             |              |              |            |
| income/(expenses):            |                                 |