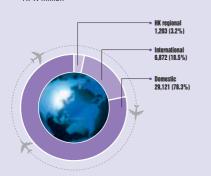

ASK million

Passenger Traffic (Revenue Passenger Kilometres ("RPK") 2004 RPK million

The board (the "Board") of directors (the "Directors") of the Company hereby presents below the consolidated results of the Group for the year ended 31 December, 2004, prepared in accordance with International Financial Reporting Standards ("IFRS"), together with the comparative figures for the corresponding period in 2003. The following consolidated results should be read in conjunction with the financial statements and the Report of the International Auditors contained in this annual report (the "Annual Report").