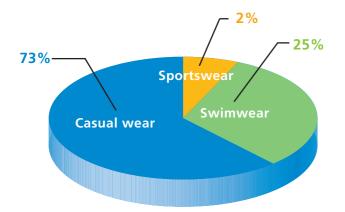

| 323,815        | 291,398        | 240,879        | 216,325        |
| Profit from operations              | 193,374               | 147,436        | 133,444        | 113,967        | 101,434        |
| Profit attributable to shareholders | 154,719               | 121,049        | 104,113        | 82,279         | 61,845         |
| Earnings per share                  |                       |                |                |                |                |
| – Basic                             | 10.65 cents           | 8.77 cents     | 8.00 cents     | 8.04 cents     | 6.04 cents     |
| – Diluted                           | 9.76 cents            | 8.32 cents     | 7.87 cents     | N/A            | N/A            |

## Turnover Breakdown by Products

Turnover Breakdown by Regions