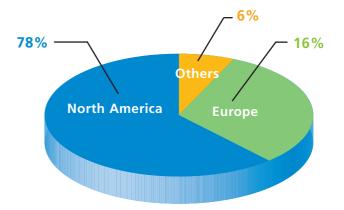

| 323,815        | 291,398        | 240,879        | 216,325        |
| Profit from operations              | 193,374               | 147,436        | 133,444        | 113,967        | 101,434        |
| Profit attributable to shareholders | 154,719               | 121,049        | 104,113        | 82,279         | 61,845         |
| Earnings per share                  |                       |                |                |                |                |
| – Basic                             | 10.65 cents           | 8.77 cents     | 8.00 cents     | 8.04 cents     | 6.04 cents     |
| – Diluted                           | 9.76 cents            | 8.32 cents     | 7.87 cents     | N/A            | N/A            |

## Turnover Breakdown by Products

Turnover Breakdown by Regions