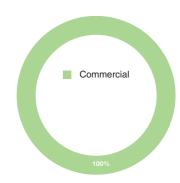

companies in the surrounding Guangzhou Economic and Technological Development Zone.

#### PROPERTY PORTFOLIO

There are seven major property development projects with a GFA of 3,821,730 sq.m.. A total of 229,049 sq.m. of saleable GFA were completed during the year. We expect to build 321,981 sq.m. GFA in FY2006, and a further 176,671 sq.m. GFA in FY2007.



**Guangzhou** — development properties for sale Total GFA 3,821,730 sq.m.



#### **INVESTMENT PROPERTIES**

There is one completed investment property project with GFA of 18,889 sq.m. commercial area and one investment property is under development.

Commercial area of Guangzhou New World Oriental Garden Phase I recorded full tenancy during the period under review.

## Guangzhou — completed investment property

Total GFA 18,889 sq.m.



#### Guangzhou — investment property under development

Total GFA 77,201 sq.m.









#### **HIGHLIGHTS**

The Group's major projects in the Pearl River Delta include Shenzhen New World Yi Shan Garden, Huiyang Palm Island Resort, Shunde New World Convention and Exhibition Centre, Huizhou New World Changhuyuan, Zhaoqing New World Garden and Zhuhai New World Riviera Garden.



#### Pearl River Delta — completion schedule

|        |                                            |             | sq.m.   |
|--------|--------------------------------------------|-------------|---------|
| FY2005 | Shenzhen New World Yi Shan Garden Phase II | Residential | 34,382  |
|        | Shenzhen New World Yi Shan Garden Phase II | Carpark     | 9,249   |
|        | Zhuhai New World Riviera Garden Phase II