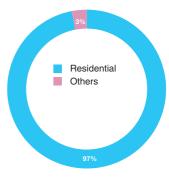

|
|                                  |                                         |                                                     |
| Haikou New World Garden Phase II | Residential                             | 72,551                                              |
| Total                            |                                         | 72,551                                              |
|                                  | Total  Haikou New World Garden Phase II | Total  Haikou New World Garden Phase II Residential |

#### PROPERTY PORTFOLIO

There is one major property development project with a GFA of 210,940 sq.m.. We expect to build 7,666 sq.m. and 72,551 sq.m. of residential space in FY2006 and FY2007 respectively.

## Haikou — development property for sale