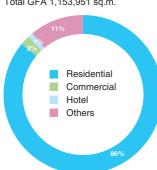

#### Pearl River Delta development properties for sale

Total GFA 1,153,951 sq.m.

#### PROPERTY PORTFOLIO

There are seven major property development projects with total GFA of 1,153,951 sq.m.. A saleable residential GFA of 125,565 sq.m. were completed during the year. We expect to build 215,679 sq.m. of residential space and 5,520 sq.m. of commercial space in FY2007.