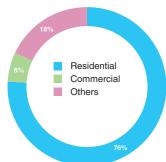

ecting the project directly to the Liwan District, raised the project's attractiveness.

Located in Xintang Township, Xintang New World Garden launched new phase at the end of FY2005. With new design such as more spacious entrance hallway and modern aesthetics, the 30 blocks 6-storey apartments cater to the housing demand of the staffs working for multi-national companies in the surrounding Guangzhou Economic and Technological Development Zone.

#### PROPERTY PORTFOLIO

There are seven major property development projects with a GFA of 3,821,730 sq.m.. A total of 229,049 sq.m. of saleable GFA were completed during the year. We expect to build 321,981 sq.m. GFA in FY2006, and a further 176,671 sq.m. GFA in FY2007.



**Guangzhou** — development properties for sale Total GFA 3,821,730 sq.m.



#### **INVESTMENT PROPERTIES**

There is one completed investment property project with GFA of 18,889 sq.m. commercial area and one investment property is under development.

Commercial area of Guangzhou New World Oriental Garden Phase I recorded full tenancy during the period under review.

## Guangzhou — completed investment property

Total GFA 18,889 sq.m.



#### Guangzhou — investment property under development

Total GFA 77,201 sq.m.









#### **HIGHLIGHTS**

The Group's major projects in the Pearl River Delta include Shenzhen New World Yi Shan Garden, Huiyang Palm Island Resort, Shunde New World Convention and Exhibition Centre, Huizhou New World Changhuyuan, Zhaoqing New World Garden and Zhuhai New World Riviera Garden.



#### Pearl River Delta — completion schedule

|