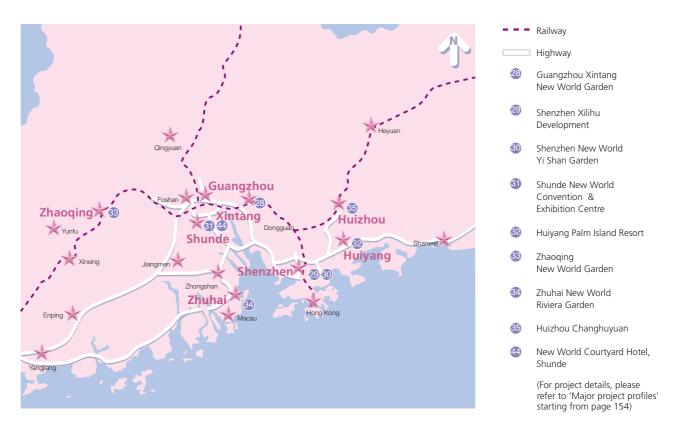

#### **HIGHLIGHTS**

The Group's major projects in the Pearl River Delta include Shenzhen New World Yi Shan Garden, Huiyang Palm Island Resort, Shunde New World Convention and Exhibition Centre, Huizhou New World Changhuyuan, Zhaoqing New World Garden and Zhuhai New World Riviera Garden.