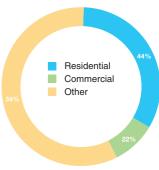

#### Pearl River Delta development properties for sale

Total GFA 1,153,951 sq.m.