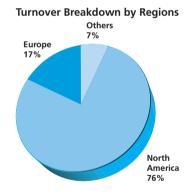

## **FINANCIAL HIGHLIGHTS**

- The Group's turnover amounted to approximately HK\$773.5 million as compared to approximately HK\$746.9 million for the corresponding period of last year.
- Gross profit amounted to approximately HK\$182.4 million as compared to approximately
  HK\$181.7 million for the corresponding period of last year.
- Gross profit margin was 23.6% and net profit margin was 9.2%.
- Profit attributable to equity holders of the Company approximately HK\$70.9 million, representing an increase of 16.1% over the corresponding period of last year. Basic earnings per share was HK4.68 cents.
- The Board of Directors recommended an interim dividend of HK1.2 cents per share.

## **SALES ANALYSIS**

For the six months ended 30 September 2005