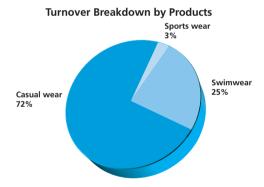

## **FINANCIAL HIGHLIGHTS**

- The Group's turnover amounted to approximately HK\$773.5 million as compared to approximately HK\$746.9 million for the corresponding period of last year.
- Gross profit amounted to approximately HK\$182.4 million as compared to approximately
  HK\$181.7 million for the corresponding period of last year.
- Gross profit margin was 23.6% and net profit margin was 9.2%.
- Profit attributable to equity holders of the Company approximately HK\$70.9 million, representing an increase of 16.1% over the corresponding period of last year. Basic earnings per share was HK4.68 cents.
- The Board of Directors recommended an interim dividend of HK1.2 cents per share.

## **SALES ANALYSIS**

For the six months ended 30 September 2005