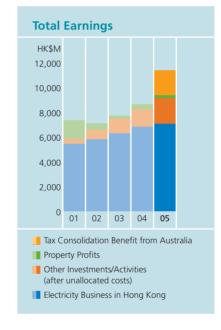

## **Financial Highlights**

|                                                                                                                        | 2005         | 2004        | Increase<br>% |
|------------------------------------------------------------------------------------------------------------------------|--------------|-------------|---------------|
| Per share (in HK\$) Earnings per share Basic and diluted Excluding tax consolidation benefit from Australia and Hok Un | 4.72         | 3.58        | 32.0          |
| redevelopment profit/property<br>disposal gain                                                                         | 3.78         | 3.42        | 10.4          |
| Dividends per share                                                                                                    |              |             |               |
| Interim                                                                                                                | 1.44         | 1.35        |               |
| Final                                                                                                                  | 0.83         | 0.73        |               |
| Special final                                                                                                          | 0.11         | 0.15        |               |
| Total                                                                                                                  | 2.38         | 2.23        | 6.7           |
| Shareholders' funds per share                                                                                          | 20.83        | 18.35       |               |
| For the year (in HK\$ million)<br>Revenue                                                                              |              |             |               |
| Hong Kong (HK) electricity business                                                                                    | 28,303       | 26,733      | 5.9           |
| Energy businesses outside HK                                                                                           | 10,031       | 3,813       | 163.1         |
| Others                                                                                                                 | 250          | 195         |               |
| Total                                                                                                                  | 38,584       | 30,741      | 25.5          |
| Earnings                                                                                                               |              |             |               |
| Electricity business in HK Sales to Chinese mainland from HK Generating facilities in Chinese mainland                 | 7,047<br>120 | 6,788<br>90 | 3.8           |
| serving HK <sup>1</sup>                                                                                                | 760          | 727         |               |
| Other power projects in Chinese mainland                                                                               | 205          | 106         |               |
| Energy business in Australia                                                                                           | 200          | 118         |               |
| Electricity business in Asia                                                                                           | 910          | 706         |               |
| Electricity-related business                                                                                           | 144          | (76)        |               |
| Unallocated net finance costs                                                                                          | (151)        | (61)        |               |
| Unallocated Group expenses                                                                                             | (138)        | (157)       |               |
| Total operating earnings<br>Hok Un redevelopment profit/property                                                       | 9,097        | 8,241       | 10.4          |
| disposal gain                                                                                                          | 267          | 373         |               |
| Tax consolidation benefit from Australia                                                                               |              |             |               |
| Total earnings                                                                                                         | 11,368       | 8,614       | 32.0          |
| As at 31 December (in HK\$ million)                                                                                    |              |             |               |
| Total assets                                                                                                           | 101,905      | 80,799      | 26.1          |
| Total borrowings                                                                                                       | 29,391       | 18,774      | 56.6          |
| Shareholders' funds                                                                                                    | 50,159       | 44,199      | 13.5          |
| Ratios                                                                                                                 |              |             |               |
| Return on equity (%)                                                                                                   |              |             |               |
| Operating earnings                                                                                                     | 19.3         | 19.5        |               |
| Total earnings                                                                                                         | 24.1         | 20.4        |               |
| Total debt to total capital <sup>2</sup> (%)                                                                           | 36.9         | 29.8        |               |
| Interest cover <sup>3</sup> (times)                                                                                    | 8            | 11          |               |