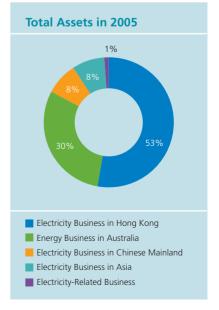

## **Financial Highlights**

|                                                                                                                        | 2005         | 2004        | Increase<br>% |
|------------------------------------------------------------------------------------------------------------------------|--------------|-------------|---------------|
| Per share (in HK\$) Earnings per share Basic and diluted Excluding tax consolidation benefit from Australia and Hok Un | 4.72         | 3.58        | 32.0          |
| redevelopment profit/property<br>disposal gain                                                                         | 3.78         | 3.42        | 10.4          |
| Dividends per share                                                                                                    |              |             |               |
| Interim                                                                                                                | 1.44         | 1.35        |               |
| Final                                                                                                                  | 0.83         | 0.73        |               |
| Special final                                                                                                          | 0.11         | 0.15        |               |
| Total                                                                                                                  | 2.38         | 2.23        | 6.7           |
| Shareholders' funds per share                                                                                          | 20.83        | 18.35       |               |
| For the year (in HK\$ million)<br>Revenue                                                                              |              |             |               |
| Hong Kong (HK) electricity business                                                                                    | 28,303       | 26,733      | 5.9           |
| Energy businesses outside HK                                                                                           | 10,031       | 3,813       | 163.1         |
| Others                                                                                                                 | 250          | 195         |               |
| Total                                                                                                                  | 38,584       | 30,741      | 25.5          |
| Earnings                                                                                                               |              |             |               |
| Electricity business in HK Sales to Chinese mainland from HK Generating facilities in Chinese mainland                 | 7,047<br>120 | 6,788<br>90 | 3.8           |
| serving HK <sup>1</sup>                                                                                                | 760          | 727         |               |
| Other power projects in Chinese mainland                                                                               | 205          | 106         |               |
| Energy business in Australia                                                                                           | 200          | 118         |               |
| Electricity business in Asia                                                                                           | 910          | 706         |               |
| Electricity-related business                                                                                           | 144          | (76)        |               |
| Unallocated net finance costs                                                                                          | (151)        | (61)        |               |
| Unallocated Group expenses                                                                                             | (138)        | (157)       |               |
| Total operating earnings<br>Hok Un redevelopment profit/property                                                       | 9,097        | 8,241       | 10.4          |
| disposal gain                                                                                                          | 267          | 373         |               |
| Tax consolidation benefit from Australia                                                                               |              |             |               |
| Total earnings                                                                                                         | 11,368       | 8,614       | 32.0          |
| As at 31 December (in HK\$ million)                                                                                    |              |             |               |
| Total assets                                                                                                           | 101,905      | 80,799      | 26.1          |
| Total borrowings                                                                                                       | 29,391       | 18,774      | 56.6          |
| Shareholders' funds                                                                                                    | 50,159       | 44,199      | 13.5          |
| Ratios                                                                                                                 |              |             |               |
| Return on equity (%)                                                                                                   |              |             |               |
| Operating earnings                                                                                                     | 19.3         | 19.5        |               |
| Total earnings                                                                                                         | 24.1         | 20.4        |               |
| Total debt to total capital <sup>2</sup> (%)                                                                           | 36.9         | 29.8        |               |
| Interest cover <sup>3</sup> (times)                                                                                    | 8            | 11          |               |