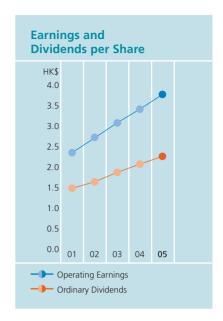

## **Financial Highlights**

|                                                                                                                        | 2005         | 2004        | Increase<br>% |
|------------------------------------------------------------------------------------------------------------------------|--------------|-------------|---------------|
| Per share (in HK\$) Earnings per share Basic and diluted Excluding tax consolidation benefit from Australia and Hok Un | 4.72         | 3.58        | 32.0          |
| redevelopment profit/property<br>disposal gain                                                                         | 3.78         | 3.42        | 10.4          |
| Dividends per share                                                                                                    |              |             |               |
| Interim                                                                                                                | 1.44         | 1.35        |               |
| Final                                                                                                                  | 0.83         | 0.73        |               |
| Special final                                                                                                          | 0.11         | 0.15        |               |
| Total                                                                                                                  | 2.38         | 2.23        | 6.7           |
| Shareholders' funds per share                                                                                          | 20.83        | 18.35       |               |
| For the year (in HK\$ million)<br>Revenue                                                                              |              |             |               |
| Hong Kong (HK) electricity business                                                                                    | 28,303       | 26,733      | 5.9           |
| Energy businesses outside HK                                                                                           | 10,031       | 3,813       | 163.1         |
| Others                                                                                                                 | 250          | 195         |               |
| Total                                                                                                                  | 38,584       | 30,741      | 25.5          |
| Earnings                                                                                                               |              |             |               |
| Electricity business in HK Sales to Chinese mainland from HK Generating facilities in Chinese mainland                 | 7,047<br>120 | 6,788<br>90 | 3.8           |
| serving HK <sup>1</sup>                                                                                                | 760          | 727         |               |
| Other power projects in Chinese mainland                                                                               | 205          | 106         |               |
| Energy business in Australia                                                                                           | 200          | 118         |               |
| Electricity business in Asia                                                                                           | 910          | 706         |               |
| Electricity-related business                                                                                           | 144          | (76)        |               |
| Unallocated net finance costs                                                                                          | (151)        | (61)        |               |
| Unallocated Group expenses                                                                                             | (138)        | (157)       |               |
| Total operating earnings<br>Hok Un redevelopment profit/property                                                       | 9,097        | 8,241       | 10.4          |
| disposal gain                                                                                                          | 267          | 373         |               |
| Tax consolidation benefit from Australia                                                                               |              |             |               |
| Total earnings                                                                                                         | 11,368       | 8,614       | 32.0          |
| As at 31 December (in HK\$ million)                                                                                    |              |             |               |
| Total assets                                                                                                           | 101,905      | 80,799      | 26.1          |
| Total borrowings                                                                                                       | 29,391       | 18,774      | 56.6          |
| Shareholders' funds                                                                                                    | 50,159       | 44,199      | 13.5          |
| Ratios                                                                                                                 |              |             |               |
| Return on equity (%)                                                                                                   |              |             |               |
| Operating earnings                                                                                                     | 19.3         | 19.5        |               |
| Total earnings                                                                                                         | 24.1         | 20.4        |               |
| Total debt to total capital <sup>2</sup> (%)                                                                           | 36.9         | 29.8        |               |
| Interest cover <sup>3</sup> (times)                                                                                    | 8            | 11          |               |