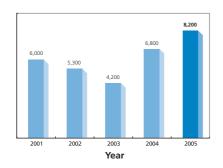

## Hangzhou Toll Road

Yearly Traffic Volume

No. of Vehicles ('000)

**Average Daily Traffic Volume** 

No. of Vehicles

Yearly Toll Revenue

HK\$'000

Average Daily Toll Revenue