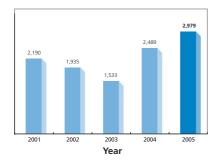

## Hangzhou Toll Road

Yearly Traffic Volume

No. of Vehicles ('000)

**Average Daily Traffic Volume** 

No. of Vehicles

Yearly Toll Revenue

HK\$'000

Average Daily Toll Revenue