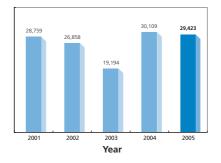

## **FINANCIAL HIGHLIGHTS**

|                                                      | For the year ended 31st December, |            |         |  |  |
|------------------------------------------------------|-----------------------------------|------------|---------|--|--|
|                                                      | 2005                              | 2004       | Changes |  |  |
|                                                      | HK\$'000                          | HK\$'000   | %       |  |  |
|                                                      |                                   | (restated) |         |  |  |
| Gross Toll Revenue                                   | 29,423                            | 30,109     | (2)     |  |  |
| Profit before taxation                               | 14,253                            | 14,122     | 1       |  |  |
| Profit Attributable to Equity Holders of the Company | 5,835                             | 5,673      | 3       |  |  |
| Basic Earnings per Share (cents)                     | 1.14                              | 1.19       | (4)     |  |  |
| Diluted Earnings per Share (cents)                   | 1.02                              | 1.00       | 2       |  |  |

## Hangzhou Toll Road

Yearly Traffic Volume

No. of Vehicles ('000)

**Average Daily Traffic Volume** 

No. of Vehicles

Yearly Toll Revenue

HK\$'000

Average Daily Toll Revenue