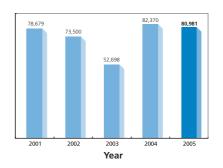

## Hangzhou Toll Road

Yearly Traffic Volume

No. of Vehicles ('000)

**Average Daily Traffic Volume** 

No. of Vehicles

Yearly Toll Revenue

HK\$'000

Average Daily Toll Revenue