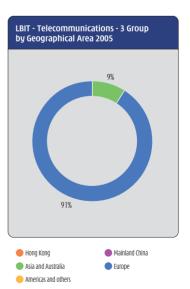

## EBIT (including share of associates and JCE)

| 10,219   | 8,956                                                                                                                           | +                                                                                                                                                                                                                                                        | 14%                                                                                                                                                                                                                                                                                         |
|----------|---------------------------------------------------------------------------------------------------------------------------------|----------------------------------------------------------------------------------------------------------------------------------------------------------------------------------------------------------------------------------------------------------|---------------------------------------------------------------------------------------------------------------------------------------------------------------------------------------------------------------------------------------------------------------------------------------------|
| 3,939    | 3,003                                                                                                                           | +                                                                                                                                                                                                                                                        | 31%                                                                                                                                                                                                                                                                                         |
| 3,261    | 3,202                                                                                                                           | +                                                                                                                                                                                                                                                        | 2%                                                                                                                                                                                                                                                                                          |
| 6,675    | 5,921                                                                                                                           | +                                                                                                                                                                                                                                                        | 13%                                                                                                                                                                                                                                                                                         |
| 6,140    | 2,793                                                                                                                           | +                                                                                                                                                                                                                                                        | 120%                                                                                                                                                                                                                                                                                        |
| 5,491    | 8,989                                                                                                                           | -                                                                                                                                                                                                                                                        | 39%                                                                                                                                                                                                                                                                                         |
| 2,789    | 162                                                                                                                             | +                                                                                                                                                                                                                                                        | 1,622%                                                                                                                                                                                                                                                                                      |
| 38,514   | 33,026                                                                                                                          | +                                                                                                                                                                                                                                                        | 17%                                                                                                                                                                                                                                                                                         |
| 5,225    | 5,302                                                                                                                           | -                                                                                                                                                                                                                                                        | 1%                                                                                                                                                                                                                                                                                          |
| 15,717   | 19,181                                                                                                                          | -                                                                                                                                                                                                                                                        | 18%                                                                                                                                                                                                                                                                                         |
| 59,456   | 57,509                                                                                                                          | +                                                                                                                                                                                                                                                        | 3%                                                                                                                                                                                                                                                                                          |
|          |                                                                                                                                 |                                                                                                                                                                                                                                                          |                                                                                                                                                                                                                                                                                             |
|          |                                                                                                                                 |                                                                                                                                                                                                                                                          |                                                                                                                                                                                                                                                                                             |
| 1,825    | (7,906)                                                                                                                         | +                                                                                                                                                                                                                                                        | 123%                                                                                                                                                                                                                                                                                        |
| (11,444) | (8,423)                                                                                                                         | -                                                                                                                                                                                                                                                        | 36%                                                                                                                                                                                                                                                                                         |
|          |                                                                                                                                 |                                                                                                                                                                                                                                                          |                                                                                                                                                                                                                                                                                             |
| (9,619)  | (16,329)                                                                                                                        | +                                                                                                                                                                                                                                                        | 41%                                                                                                                                                                                                                                                                                         |
| (9,086)  | (8,399)                                                                                                                         | -                                                                                                                                                                                                                                                        | 8%                                                                                                                                                                                                                                                                                          |
| (6,060)  | (6,055)                                                                                                                         | -                                                                                                                                                                                                                                                        | 0%                                                                                                                                                                                                                                                                                          |
| (11,515) | (7,666)                                                                                                                         | -                                                                                                                                                                                                                                                        | 50%                                                                                                                                                                                                                                                                                         |
| 9,400    | -                                                                                                                               |                                                                                                                                                                                                                                                          | n/a                                                                                                                                                                                                                                                                                         |
| (26,880) | (38,449)                                                                                                                        | +                                                                                                                                                                                                                                                        | 30%                                                                                                                                                                                                                                                                                         |
| 32,576   | 19,060                                                                                                                          | +                                                                                                                                                                                                                                                        | 71%                                                                                                                                                                                                                                                                                         |
|          | 3,939 3,261 6,675 6,140 5,491 2,789 38,514 5,225 15,717 59,456  1,825 (11,444)  (9,619) (9,086) (6,060) (11,515) 9,400 (26,880) | 3,939 3,003 3,261 3,202 6,675 5,921 6,140 2,793 5,491 8,989 2,789 162 38,514 33,026 5,225 5,302 15,717 19,181 59,456 57,509  1,825 (7,906) (11,444) (8,423)  (9,619) (16,329) (9,086) (8,399) (6,060) (6,055) (11,515) (7,666) 9,400 - (26,880) (38,449) | 3,939 3,003 + 3,261 3,202 + 6,675 5,921 + 6,140 2,793 + 5,491 8,989 - 2,789 162 + 38,514 33,026 + 5,225 5,302 - 15,717 19,181 - 59,456 57,509 +  1,825 (7,906) + (11,444) (8,423) -  (9,619) (16,329) + (9,086) (8,399) - (6,060) (6,055) - (11,515) (7,666) - 9,400 -  (26,880) (38,449) + |