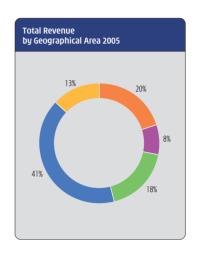

## ANALYSES BY CORE BUSINESS OF GROUP REVENUE, EBIT AND PROFIT

|                                                 | 2005          | As restated <sup>(5</sup><br>2004 | o) |        |
|-------------------------------------------------|---------------|-----------------------------------|----|--------|
| Revenue (including share of associates and JCE) | HK\$ millions | HK\$ millions                     |    | Change |
| ESTABLISHED BUSINESSES                          |               |                                   |    |        |
| Ports and related services                      | 29,917        | 26,980                            | +  | 11%    |
| Property and hotels                             | 10,265        | 9,117                             | +  | 13%    |
| Retail                                          | 88,780        | 68,299                            | +  | 30%    |
| Cheung Kong Infrastructure                      | 16,590        | 14,792                            | +  | 12%    |
| Husky Energy                                    | 22,879        | 17,524                            | +  | 31%    |
| Finance & investments and others                | 10,530        | 10,937                            | -  | 4%     |
| Hutchison Telecommunications International      | 25,399        | 18,406                            | +  | 38%    |
| Subtotal - established businesses               | 204,360       | 166,055                           | +  | 23%    |
| TELECOMMUNICATIONS - 3 Group                    | 37,502        | 15,742                            | +  | 138%   |
| Total                                           | 241,862       | 181,797                           | +  | 33%    |