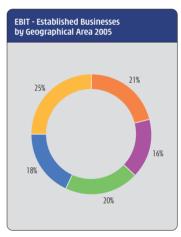

## EBIT (including share of associates and JCE)

| 10,219   | 8,956                                                                                                                           | +                                                                                                                                                                                                                                                        | 14%                                                                                                                                                                                                                                                                                         |
|----------|---------------------------------------------------------------------------------------------------------------------------------|----------------------------------------------------------------------------------------------------------------------------------------------------------------------------------------------------------------------------------------------------------|---------------------------------------------------------------------------------------------------------------------------------------------------------------------------------------------------------------------------------------------------------------------------------------------|
| 3,939    | 3,003                                                                                                                           | +                                                                                                                                                                                                                                                        | 31%                                                                                                                                                                                                                                                                                         |
| 3,261    | 3,202                                                                                                                           | +                                                                                                                                                                                                                                                        | 2%                                                                                                                                                                                                                                                                                          |
| 6,675    | 5,921                                                                                                                           | +                                                                                                                                                                                                                                                        | 13%                                                                                                                                                                                                                                                                                         |
| 6,140    | 2,793                                                                                                                           | +                                                                                                                                                                                                                                                        | 120%                                                                                                                                                                                                                                                                                        |
| 5,491    | 8,989                                                                                                                           | -                                                                                                                                                                                                                                                        | 39%                                                                                                                                                                                                                                                                                         |
| 2,789    | 162                                                                                                                             | +                                                                                                                                                                                                                                                        | 1,622%                                                                                                                                                                                                                                                                                      |
| 38,514   | 33,026                                                                                                                          | +                                                                                                                                                                                                                                                        | 17%                                                                                                                                                                                                                                                                                         |
| 5,225    | 5,302                                                                                                                           | -                                                                                                                                                                                                                                                        | 1%                                                                                                                                                                                                                                                                                          |
| 15,717   | 19,181                                                                                                                          | -                                                                                                                                                                                                                                                        | 18%                                                                                                                                                                                                                                                                                         |
| 59,456   | 57,509                                                                                                                          | +                                                                                                                                                                                                                                                        | 3%                                                                                                                                                                                                                                                                                          |
|          |                                                                                                                                 |                                                                                                                                                                                                                                                          |                                                                                                                                                                                                                                                                                             |
|          |                                                                                                                                 |                                                                                                                                                                                                                                                          |                                                                                                                                                                                                                                                                                             |
| 1,825    | (7,906)                                                                                                                         | +                                                                                                                                                                                                                                                        | 123%                                                                                                                                                                                                                                                                                        |
| (11,444) | (8,423)                                                                                                                         | -                                                                                                                                                                                                                                                        | 36%                                                                                                                                                                                                                                                                                         |
|          |                                                                                                                                 |                                                                                                                                                                                                                                                          |                                                                                                                                                                                                                                                                                             |
| (9,619)  | (16,329)                                                                                                                        | +                                                                                                                                                                                                                                                        | 41%                                                                                                                                                                                                                                                                                         |
| (9,086)  | (8,399)                                                                                                                         | -                                                                                                                                                                                                                                                        | 8%                                                                                                                                                                                                                                                                                          |
| (6,060)  | (6,055)                                                                                                                         | -                                                                                                                                                                                                                                                        | 0%                                                                                                                                                                                                                                                                                          |
| (11,515) | (7,666)                                                                                                                         | -                                                                                                                                                                                                                                                        | 50%                                                                                                                                                                                                                                                                                         |
| 9,400    | -                                                                                                                               |                                                                                                                                                                                                                                                          | n/a                                                                                                                                                                                                                                                                                         |
| (26,880) | (38,449)                                                                                                                        | +                                                                                                                                                                                                                                                        | 30%                                                                                                                                                                                                                                                                                         |
| 32,576   | 19,060                                                                                                                          | +                                                                                                                                                                                                                                                        | 71%                                                                                                                                                                                                                                                                                         |
|          | 3,939 3,261 6,675 6,140 5,491 2,789 38,514 5,225 15,717 59,456  1,825 (11,444)  (9,619) (9,086) (6,060) (11,515) 9,400 (26,880) | 3,939 3,003 3,261 3,202 6,675 5,921 6,140 2,793 5,491 8,989 2,789 162 38,514 33,026 5,225 5,302 15,717 19,181 59,456 57,509  1,825 (7,906) (11,444) (8,423)  (9,619) (16,329) (9,086) (8,399) (6,060) (6,055) (11,515) (7,666) 9,400 - (26,880) (38,449) | 3,939 3,003 + 3,261 3,202 + 6,675 5,921 + 6,140 2,793 + 5,491 8,989 - 2,789 162 + 38,514 33,026 + 5,225 5,302 - 15,717 19,181 - 59,456 57,509 +  1,825 (7,906) + (11,444) (8,423) -  (9,619) (16,329) + (9,086) (8,399) - (6,060) (6,055) - (11,515) (7,666) - 9,400 -  (26,880) (38,449) + |