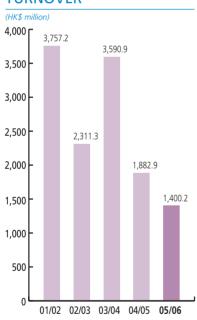

### **TURNOVER**

### FINANCIAL HIGHLIGHTS

|                                                      | 2006<br>HK\$ million | 2005<br>HK\$ million | % Change<br>Over 2005 |
|------------------------------------------------------|----------------------|----------------------|-----------------------|
|                                                      |                      |                      |                       |
| Turnover                                             | 1,400.2              | 1,882.9              | (26%)                 |
| Profit before taxation                               | 364.2                | 545.4                | (33%)                 |
| Profit attributable to equity holders of the Company | 314.8                | 481.9                | (35%)                 |
|                                                      |                      |                      |                       |
| Earnings per share                                   | HK\$                 | HK\$                 |                       |
| Basic                                                | 1.16                 | 1.79                 | (35%)                 |
| Diluted                                              | 0.69                 | 1.62                 | (57%)                 |
| Dividend per share                                   | 0.37                 | 0.60                 | (38%)                 |