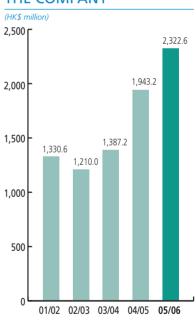

| HK\$                 | HK\$                 |                       |
| Basic                                                | 1.16                 | 1.79                 | (35%)                 |
| Diluted                                              | 0.69                 | 1.62                 | (57%)                 |
| Dividend per share                                   | 0.37                 | 0.60                 | (38%)                 |

### ASSETS EMPLOYED as at 31 March 2006

# Other current assets 7% 12% 47% Interests in jointly controlled entities assets associates

### CAPITAL AND LIABILITIES as at 31 March 2006



### **TURNOVER**



# PROFIT (LOSS) ATTRIBUTABLE TO EQUITY HOLDERS OF THE COMPANY



## EQUITY ATTRIBUTABLE TO EQUITY HOLDERS OF THE COMPANY