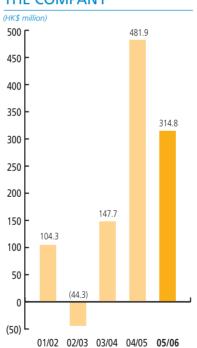

# PROFIT (LOSS) ATTRIBUTABLE TO EQUITY HOLDERS OF THE COMPANY

### FINANCIAL HIGHLIGHTS

|                                                      | 2006<br>HK\$ million | 2005<br>HK\$ million | % Change<br>Over 2005 |
|------------------------------------------------------|----------------------|----------------------|-----------------------|
|                                                      |                      |                      |                       |
| Turnover                                             | 1,400.2              | 1,882.9              | (26%)                 |
| Profit before taxation                               | 364.2                | 545.4                | (33%)                 |
| Profit attributable to equity holders of the Company | 314.8                | 481.9                | (35%)                 |
|                                                      |                      |                      |                       |
| Earnings per share                                   | HK\$                 | HK\$                 |                       |
| Basic                                                | 1.16                 | 1.79                 | (35%)                 |
| Diluted                                              | 0.69                 | 1.62                 | (57%)                 |
| Dividend per share                                   | 0.37                 | 0.60                 | (38%)                 |