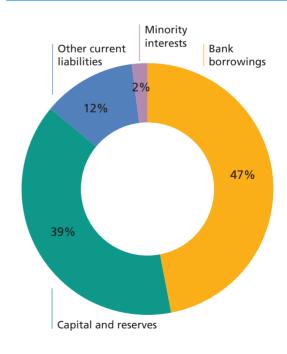

|                      |                      |                       |
| Earnings per share                                   | HK\$                 | HK\$                 |                       |
| Basic                                                | 1.16                 | 1.79                 | (35%)                 |
| Diluted                                              | 0.69                 | 1.62                 | (57%)                 |
| Dividend per share                                   | 0.37                 | 0.60                 | (38%)                 |

### ASSETS EMPLOYED as at 31 March 2006

# Other current assets 7% 12% 47% Interests in jointly controlled entities assets associates

### CAPITAL AND LIABILITIES as at 31 March 2006



### **TURNOVER**



# PROFIT (LOSS) ATTRIBUTABLE TO EQUITY HOLDERS OF THE COMPANY



## EQUITY ATTRIBUTABLE TO EQUITY HOLDERS OF THE COMPANY