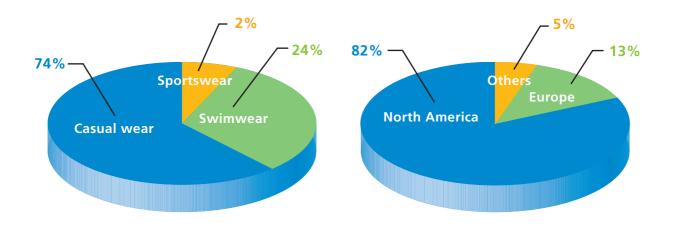

| - , -      |            | ,          |
| Profit attributable to shareholders | 132,626             | 155,539     | 121,736    | 104,800    | 82,381     |
|                                     |                     |             |            |            |            |
| Earnings per share                  |                     |             |            |            |            |
| – Basic                             | 8.74 cents          | 10.71 cents | 8.82 cents | 8.05 cents | 8.05 cents |
|                                     | 0.04                | 0.04        | 0.07       | 7.00       |            |
| – Diluted                           | 8.21 cents          | 9.81 cents  | 8.37 cents | 7.92 cents | N/A        |

Turnover Breakdown by Products

Turnover Breakdown by Regions