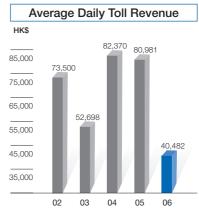

---|------------|----------------------|----------|-----------|
|                                     | % of      | Length in  |                      | Toll     | Year of   |
|                                     | Ownership | Kilometers | No. of Lanes         | Stations | Operation |
|                                     |           |            |                      |          |           |
| Hangzhou Toll Road                  | 60%       | 11.934 km  | Class 1 dual 2 lanes | 1        | 17        |
| Shanxi-Xiangyi Toll Road and Bridge | 45%       | 44 km      | Class 2 dual 1 lane  | 3        | 10        |
| Shanxi-Linhong Toll Road and Bridge | 45%       | 44 km      | Class 2 dual 1 lane  | 2        | 10        |

## HANGZHOU TOLL ROAD



02

03

04

05 06



Yearly Toll Revenue