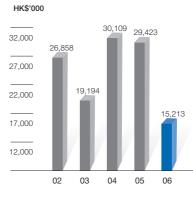

|                                                      | i or the your chaca orde becomber, |          |         |  |
|------------------------------------------------------|------------------------------------|----------|---------|--|
|                                                      | 2006                               | 2005     | Changes |  |
|                                                      | HK\$'000                           | HK\$'000 | %       |  |
| Gross Toll Revenue                                   | 15,213                             | 29,423   | (48)    |  |
| Profit before taxation                               | 5,011                              | 14,253   | (65)    |  |
| Profit Attributable to Equity Holders of the Company | 1,000                              | 5,835    | (83)    |  |
| Basic Earnings per Share (cents)                     | 0.17                               | 1.14     | (85)    |  |
| Diluted Earnings per Share (cents)                   | N/A                                | 1.02     | N/A     |  |