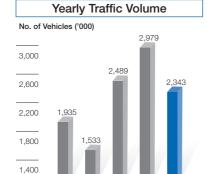

-------------------------------------|-----------|------------|----------------------|----------|-----------|
|                                     | % of      | Length in  |                      | Toll     | Year of   |
|                                     | Ownership | Kilometers | No. of Lanes         | Stations | Operation |
|                                     |           |            |                      |          |           |
| Hangzhou Toll Road                  | 60%       | 11.934 km  | Class 1 dual 2 lanes | 1        | 17        |
| Shanxi-Xiangyi Toll Road and Bridge | 45%       | 44 km      | Class 2 dual 1 lane  | 3        | 10        |
| Shanxi-Linhong Toll Road and Bridge | 45%       | 44 km      | Class 2 dual 1 lane  | 2        | 10        |

## HANGZHOU TOLL ROAD



02

03

04

05 06



Yearly Toll Revenue