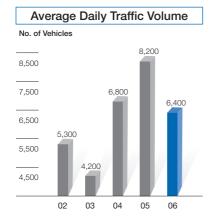

-----|------------|----------------------|----------|-----------|
|                                     | % of      | Length in  |                      | Toll     | Year of   |
|                                     | Ownership | Kilometers | No. of Lanes         | Stations | Operation |
|                                     |           |            |                      |          |           |
| Hangzhou Toll Road                  | 60%       | 11.934 km  | Class 1 dual 2 lanes | 1        | 17        |
| Shanxi-Xiangyi Toll Road and Bridge | 45%       | 44 km      | Class 2 dual 1 lane  | 3        | 10        |
| Shanxi-Linhong Toll Road and Bridge | 45%       | 44 km      | Class 2 dual 1 lane  | 2        | 10        |

## HANGZHOU TOLL ROAD



02

03

04

05 06



Yearly Toll Revenue