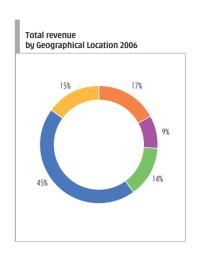

| + | 31%    |
| Finance & investments and others                      | 12,614                | 10,530                                              | + | 20%    |
| Hutchison Telecommunications International            | 16,672                | 25,399                                              | _ | 34%    |
| Subtotal – established businesses                     | 216,996               | 204,360                                             | + | 6%     |
| TELECOMMUNICATIONS - 3 Group                          | 50,668                | 37,502                                              | + | 35%    |
| Total                                                 | 267,664               | 241,862                                             | + | 11%    |



## EBIT (including share of associates and JCE)

| ESTABLISHED BUSINESSES                                                                                                                                                                                          |                                         |                                           |             |                        |
|-----------------------------------------------------------------------------------------------------------------------------------------------------------------------------------------------------------------|-----------------------------------------|-------------------------------------------|-------------|------------------------|
| Ports and related services