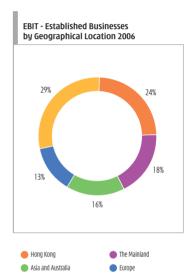

## EBIT (including share of associates and JCE)

| ESTABLISHED BUSINESSES                                                                                                                                                                                          |                                         |                                           |             |                        |
|-----------------------------------------------------------------------------------------------------------------------------------------------------------------------------------------------------------------|-----------------------------------------|-------------------------------------------|-------------|------------------------|
| Ports and related services                                                                                                                                                                                      | 11,395                                  | 10,219                                    | +           | 12%                    |
| Property and hotels                                                                                                                                                                                             | 5,667                                   | 3,939                                     | +           | 44%                    |
| Retail                                                                                                                                                                                                          | 2,720                                   | 3,261                                     | -           | 17%                    |
| Cheung Kong Infrastructure                                                                                                                                                                                      | 6,136                                   | 6,675                                     | -           | 8%                     |
| Husky Energy                                                                                                                                                                                                    | 8,305                                   | 6,140                                     | +           | 35%                    |
| Finance & investments and others                                                                                                                                                                                | 6,920                                   | 5,513                                     | +           | 26%                    |
| Hutchison Telecommunications International                                                                                                                                                                      | 2,648                                   | 2,789                                     | -           | 5%                     |
| EBIT – established businesses                                                                                                                                                                                   | 43,791                                  | 38,536                                    | +           | 14%                    |
| <b>TELECOMMUNICATIONS - 3 Group</b> EBIT before depreciation, amortisation and telecommunications expensed prepaid CACs                                                                                         | 13,223                                  | 1,825                                     | +           | 625%                   |
| Telecommunications expensed prepaid CACs                                                                                                                                                                        | (5,494)                                 | (11,444)                                  | +           | 52%                    |
| EBIT (LBIT) before depreciation and amortisation and after telecommunications expensed prepaid CACs Depreciation Amortisation of licence fees and other rights Amortisation of telecommunications postpaid CACs | 7,729<br>(9,501)<br>(6,503)<br>(11,721) | (9,619)<br>(9,086)<br>(6,060)<br>(11,515) | +<br>-<br>- | 180%<br>5%<br>7%<br>2% |
| LBIT - Telecommunications - <b>3</b> Group                                                                                                                                                                      | (19,996)                                | (36,280)                                  | +           | 45%                    |
| Change in fair value of investment properties<br>Profit on disposal of investments and others                                                                                                                   | 3,802<br>23,290                         | 5,225<br>25,117                           | _<br>_      | 27%<br>7%              |
| Total                                                                                                                                                                                                           | 50,887                                  | 32,598                                    | +           | 56%                    |
|                                                                                                                                                                                                                 |                                         |                                           |             |                        |