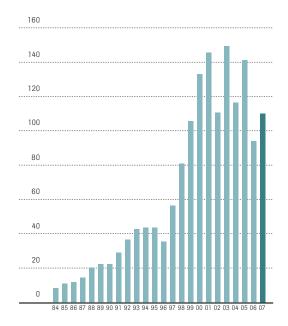

| 265   | 201   | 32%        |  |
| Profit before income tax              | 136   | 116   | 17%        |  |
| Profit attributable to equity holders | 110   | 94    | 17%        |  |
| Capital expenditure                   | 77    | 66    | 17%        |  |
| Shareholders' funds                   | 941   | 846   | 11%        |  |
| Earnings per share (US cents)         | 2.99  | 2.56  | 17%        |  |
| Dividend per share (US cents)         | 1.67  | 1.67  | _          |  |

# **TURNOVER**

US\$M

A compound annual growth rate of 19.1 per cent.

# 2200 2000 1800 1600 1400 1200 1000 800 600 400 200 0 84 85 86 87 88 89 90 91 92 93 94 95 96 97 98 99 00 01 02 03 04 05 06 07

# PROFIT ATTRIBUTABLE TO EQUITY HOLDERS

A compound annual growth rate of 11.8 per cent.

US\$M



## SALES BY PRODUCT APPLICATION

For the year ended 31st March 2007

|                                   | 2007  |     | 2006  |     |
|-----------------------------------|-------|-----|-------|-----|
|                                   | US\$M | %   | US\$M | %   |
| Automotive Products Group ("APG") | 1,051 | 50  | 777   | 51  |
| Industry Products Group ("IPG")   | 722   | 35  | 600   | 39  |
| Other Businesses                  | 314   | 15  | 149   | 10  |
| Total                             | 2,087 | 100 | 1,526 | 100 |



## SALES BY GEOGRAPHIC DESTINATION

For the year ended 31st March 2007

|         | 2007  |     | 2006  |     |
|---------|-------|-----|-------|-----|
|         | US\$M | 0/0 | US\$M | %   |
| Europe  | 896   | 43  | 619   | 41  |
| America | 505   | 24  | 396