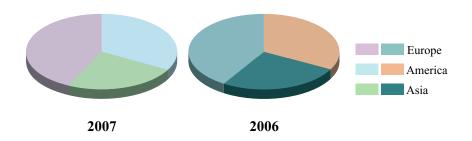

## SALES BY GEOGRAPHIC DESTINATION

For the year ended 31st March 2007

|         | 2007  |     | 2006  |     |
|---------|-------|-----|-------|-----|
|         | US\$M | 0/0 | US\$M | %   |
| Europe  | 896   | 43  | 619   | 41  |
| America | 505   | 24  | 396   | 26  |
| Asia    | 686   | 33  | 511   | 33  |
| Total   | 2,087 | 100 | 1,526 | 100 |