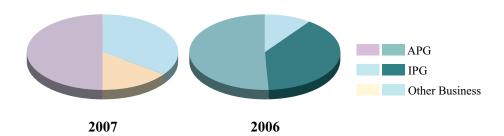

## SALES BY PRODUCT APPLICATION

For the year ended 31st March 2007

|                                   | 2007  |     | 2006  |     |
|-----------------------------------|-------|-----|-------|-----|
|                                   | US\$M | %   | US\$M | %   |
| Automotive Products Group ("APG") | 1,051 | 50  | 777   | 51  |
| Industry Products Group ("IPG")   | 722   | 35  | 600   | 39  |
| Other Businesses                  | 314   | 15  | 149   | 10  |
| Total                             | 2,087 | 100 | 1,526 | 100 |