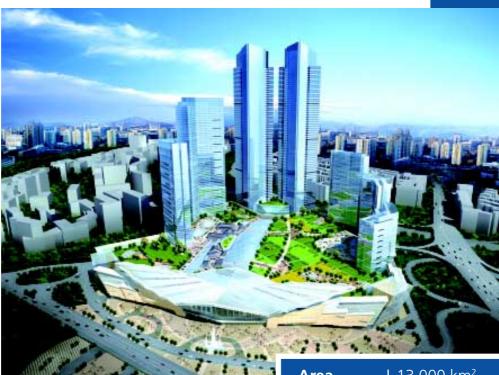

# SHENYANG

Shenyang New World International Convention and Exhibition Centre perspective

Area Location 13,000 km<sup>2</sup> Liaoning Province

The Group has also begun planning a major facility inside the Shenyang New World Garden site. The Shenyang New World International Convention and Exhibition Centre ground-breaked in December 2006 and will comprise of a convention and exhibition centre, hotel, office, shopping mall and service apartment with a total GFA of about 700,000 sq.m..