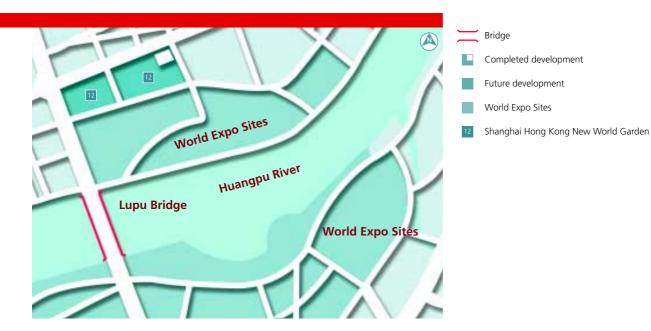

**─** Light rail transit

── Metro line

Bridge

Tunnel

11 Shanghai Zhongshan Square

12 Shanghai Hong Kong New World Garden

44 Shanghai Hong Kong New World Tower

45 Shanghai Ramada Plaza

The site foundation work of Shanghai Hong Kong New World Garden has started during FY2007 and is going full steam at the moment. The hotel portion of the project is earmarked to be completed in-sync with the Shanghai World Expo adjacent to the project. The Group has also commenced the Shanghai Zhongshan Square Phase III construction which includes two office towers.