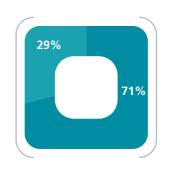

# Shenyang – completed investment properties

Total GFA 48,511 sq.m.

Commercial 29%

■ Hotel **71%** 

Shenyang New World Hotel