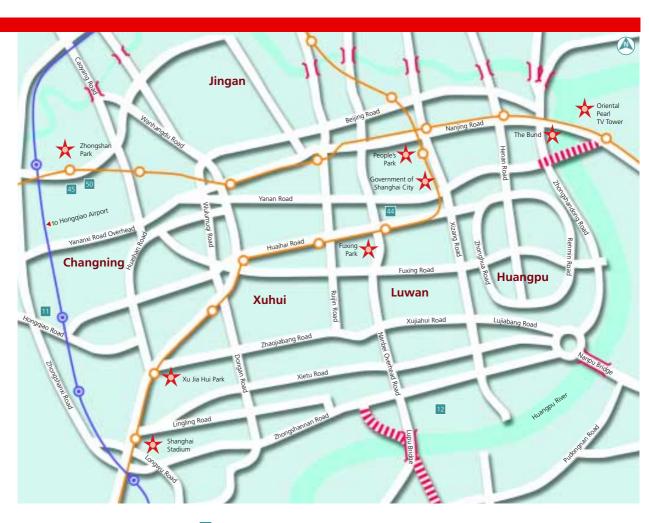

# **HIGHLIGHTS**

Over the past few years, Shanghai has established itself to be one of the top cities in the world. As the host of World Expo 2010, Shanghai is expecting more foreign travellers and investors, sharing with the capital as the nation's cultural, economic, and commercial powerhouse. Express air service

between Beijing and Shanghai has become a reality during the summer of 2007. Passenger with ticket on hand could board any one of the every half hour flights from any airlines, effectively shortened the travelling time between the two cities.

**─** Light rail transit

── Metro line

Bridge

Tunnel

11 Shanghai Zhongshan Square

12 Shanghai Hong Kong New World Garden

44 Shanghai Hong Kong New World Tower

45 Shanghai Ramada Plaza

50 New World Mayfair Hotel Shanghai