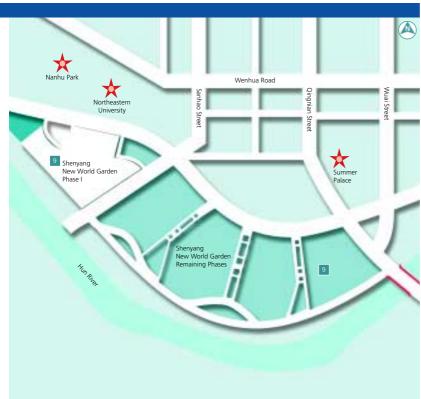

# Shenyang New World Garden is one of the Group's largest comprehensive community development. The Riverridge Heights is the latest residential offerings of Shenyang New World Garden with a total of 14 blocks of 20 to 24 storeyed apartment buildings providing a total of about 140,000 sq.m. of residential space. Over 95% of the units has been swiftly absorbed by the market within a few months after its launch in the first quarter of 2007. Located closer to the edge of the city's only waterway Hun River, most of the apartments enjoy full southern view of the river and the municipal parkland in front.

The Group has also begun planning a major facility inside the Shenyang New World Garden site. The Shenyang New World International Convention and Exhibition Centre ground-breaked in December 2006 and will comprise of a convention and exhibition centre, hotel, office, shopping mall and service apartment with a total GFA of about 700,000 sq.m..