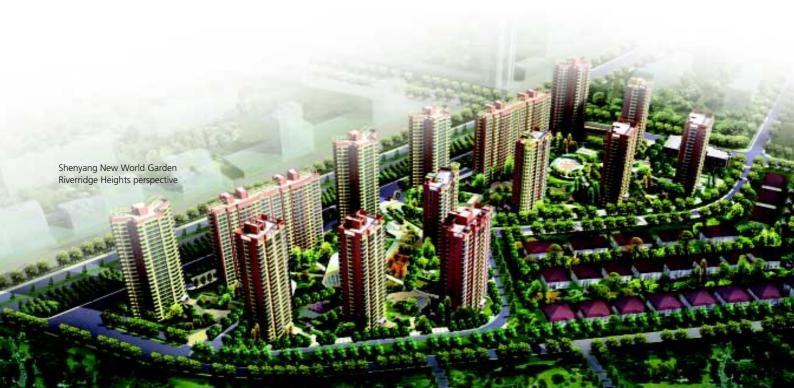

# Shenyang New World Garden is one of the Group's largest comprehensive community development. The Riverridge Heights is the latest residential offerings of Shenyang New World Garden with a total of 14 blocks of 20 to 24 storeyed apartment buildings providing a total of about 140,000 sq.m. of residential space. Over 95% of the units has been swiftly absorbed by the market within a few months after its launch in the first quarter of 2007. Located closer to the edge of the city's only waterway Hun River, most of the apartments enjoy full southern view of the river and the municipal parkland in front.