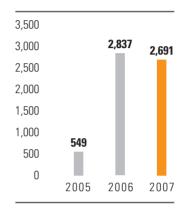

## FINANCIAL HIGHLIGHTS

Revenue (HK\$m)

**Net Profit Attributable** to Shareholders (HK\$m)

**Basic Earnings** per Share (HK\$)

**Net Asset Value** Attributable to Shareholders per Share (HK\$)

- Revenue increased by 27% to HK\$1,016 million for 2007 as compared with HK\$801 million in 2006.
- Net profit attributable to shareholders decreased by 5% to HK\$2,691 million for 2007, as compared to HK\$2,837 million in 2006.
- Basic earnings per share decreased by 8% to HK\$2.19 for 2007.
- Net asset value attributable to shareholders per share increased by 36% to HK\$8.38 as at 31 December 2007.
- Proposed final dividend for 2007 of one HK cent per share.