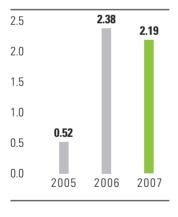

## FINANCIAL HIGHLIGHTS

Revenue (HK\$m)

**Net Profit Attributable** to Shareholders (HK\$m)

**Basic Earnings** per Share (HK\$)

**Net Asset Value** Attributable to Shareholders per Share (HK\$)

- Revenue increased by 27% to HK\$1,016 million for 2007 as compared with HK\$801 million in 2006.
- Net profit attributable to shareholders decreased by 5% to HK\$2,691 million for 2007, as compared to HK\$2,837 million in 2006.
- Basic earnings per share decreased by 8% to HK\$2.19 for 2007.
- Net asset value attributable to shareholders per share increased by 36% to HK\$8.38 as at 31 December 2007.
- Proposed final dividend for 2007 of one HK cent per share.