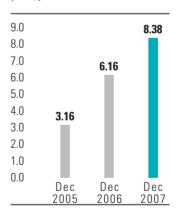

## FINANCIAL HIGHLIGHTS

Revenue (HK\$m)

**Net Profit Attributable** to Shareholders (HK\$m)

**Basic Earnings** per Share (HK\$)

**Net Asset Value** Attributable to Shareholders per Share (HK\$)

- Revenue increased by 27% to HK\$1,016 million for 2007 as compared with HK\$801 million in 2006.
- Net profit attributable to shareholders decreased by 5% to HK\$2,691 million for 2007, as compared to HK\$2,837 million in 2006.
- Basic earnings per share decreased by 8% to HK\$2.19 for 2007.
- Net asset value attributable to shareholders per share increased by 36% to HK\$8.38 as at 31 December 2007.
- Proposed final dividend for 2007 of one HK cent per share.