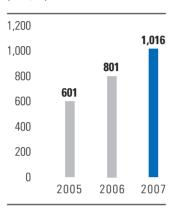

## FINANCIAL HIGHLIGHTS

Revenue (HK\$m)

**Net Profit Attributable** to Shareholders (HK\$m)

**Basic Earnings** per Share (HK\$)

**Net Asset Value** Attributable to Shareholders per Share (HK\$)

- Revenue increased by 27% to HK\$1,016 million for 2007 as compared with HK\$801 million in 2006.
- Net profit attributable to shareholders decreased by 5% to HK\$2,691 million for 2007, as compared to HK\$2,837 million in 2006.
- Basic earnings per share decreased by 8% to HK\$2.19 for 2007.
- Net asset value attributable to shareholders per share increased by 36% to HK\$8.38 as at 31 December 2007.
- Proposed final dividend for 2007 of one HK cent per share.