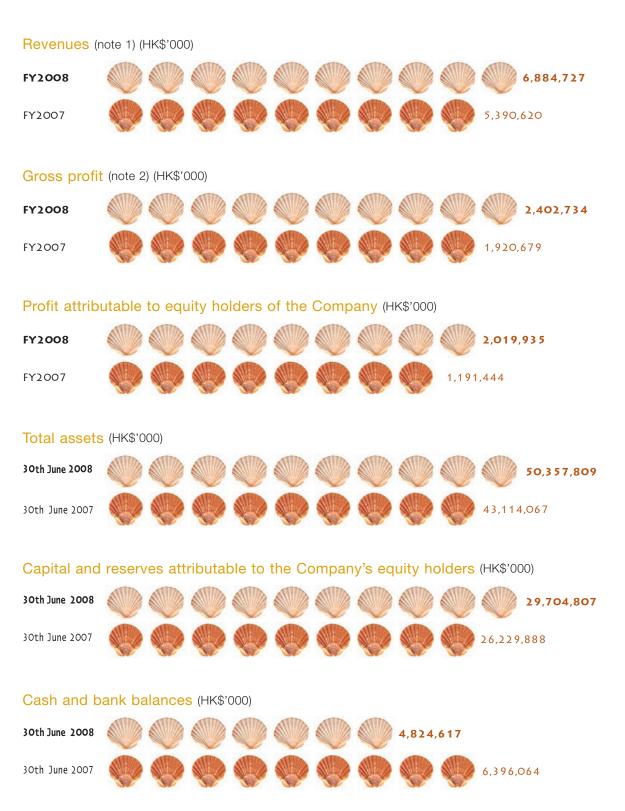

## FINANCIAL HIGHLIGHTS

| Operating Result (HK\$'000)                          | FY2008         | FY2007         |
|------------------------------------------------------|----------------|----------------|
| Revenues                                             |                |                |
| Company and subsidiaries                             | 3,523,527      | 2,474,238      |
| Share of associated companies and                    |                |                |
| jointly controlled entities (note 1)                 | 3,361,200      | 2,916,382      |
|                                                      | 6,884,727      | 5,390,620      |
| Representing:                                        |                |                |
| Sale of properties                                   | 5,523,943      | 4,248,248      |
| Rental income                                        | 871,812        | 713,009        |
| Income from hotel operations                         | 350,164        | 319,761        |
| Property management services fees income             | 97,045         | 75,992         |
| Project management fee income                        | 41,763         | 33,610         |
|                                                      | 6,884,727      | 5,390,620      |
| Gross Profit (HK\$'000)                              |                |                |
| Company and subsidiaries                             | 1,128,350      | 847,194        |
| Share of associated companies and                    |                |                |
| jointly controlled entities (note 2)                 | 1,274,384      | 1,073,485      |
|                                                      | 2,402,734      | 1,920,679      |
| Profit attributable to equity holders of the Company | 2,019,935      | 1,191,444      |
| Earnings per share (HK cents)                        |                |                |
| Basic                                                | 52.70          | 31.12          |
| Diluted                                              | 49.04          | 31.07          |
| Dividend per share (HK cents)                        |                |                |
| Interim                                              | 4.00           | 2.00           |
| Final                                                | 2.00           | 6.00           |
| Full-year                                            | 6.00           | 8.00           |
|                                                      |                |                |
|                                                      | As at          | As at          |
| Financial Position (HK\$ million)                    | 30th June 2008 | 30th June 2007 |
| Cash and bank balances                               | 4,824.6        | 6,396.1        |
| Total assets                                         | 50,357.8       | 43,114.1       |

Financial RatiosCurrent ratio (times)2.462.95Net debt to equity ratio31.8%17.7%

19,321.3

29,704.8

15,642.5 26,229.9

Note 1: It represents attributable share of revenues of associated companies and jointly controlled entities to the Group.

Capital and reserves attributable to the Company's equity holders

Note 2: It represents attributable share of gross profit of associated companies and jointly controlled entities to the Group.

Total liabilities

06

Note 1: It represents revenues of the Company and subsidiaries plus share of revenue of associated companies and jointly controlled entities attributable to the Group as tabulated on page 6.

Note 2: It represents gross profit of the Company and subsidiaries plus share of gross profit of associated companies and jointly controlled entities attributable to the Group as tabulated on page 6.