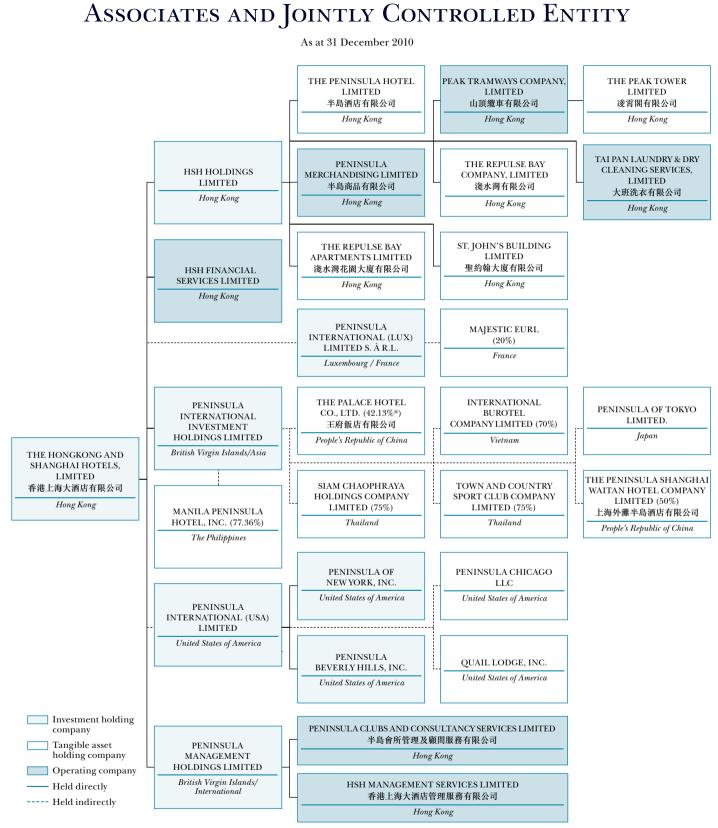

PRINCIPAL SUBSIDIARIES,

\* The Palace Hotel Co., Ltd. (TPH) is a sino-foreign co-operative joint venture registered under PRC laws in which the Group owns 42.13% of the registered capital. TPH is included as a subsidiary company as the Group controls 76.6% of its voting power.

The Group's subsidiaries, associates and jointly controlled entity which principally affect the results, assets and liabilities of the Group are shown in the chart above.

All subsidiaries are 100% owned except where indicated and their details are disclosed in Note 15.

The Group's interests in Majestic EURL (associate) and The Peninsula Shanghai Waitan Hotel Company Limited (jointly controlled entity) are held indirectly. Details of the Group's associates and jointly controlled entity are disclosed in notes 16 and 17 respectively.