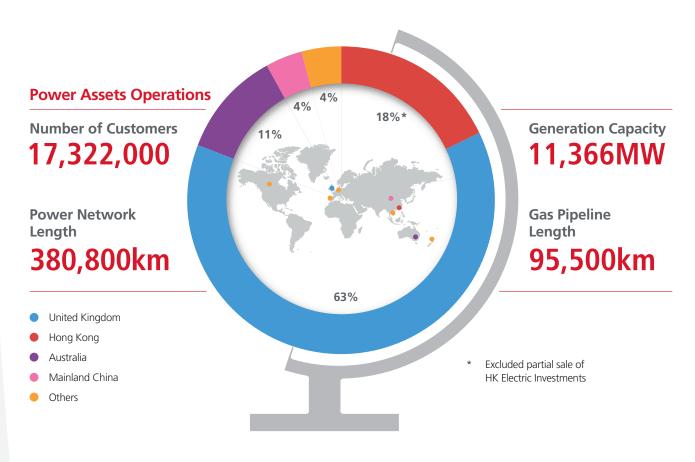

,364                | 1,780                | -23%   |
| Investments outside Hong Kong                                                 | 6,408                | 6,408                | _      |
| Others                                                                        | 492                  | (111)                | N/A    |
| Profit excluding partial sale of HK Electric Investments/HK Electric Spin-off | 8,264                | 8,077                | +2%    |
| Earnings per share                                                            | \$3.62               | \$28.58              | -87%   |
| Dividends per share                                                           | \$2.70               | \$2.68               | +1%    |

## 2015 Profit Contribution by Reportable Business Segment