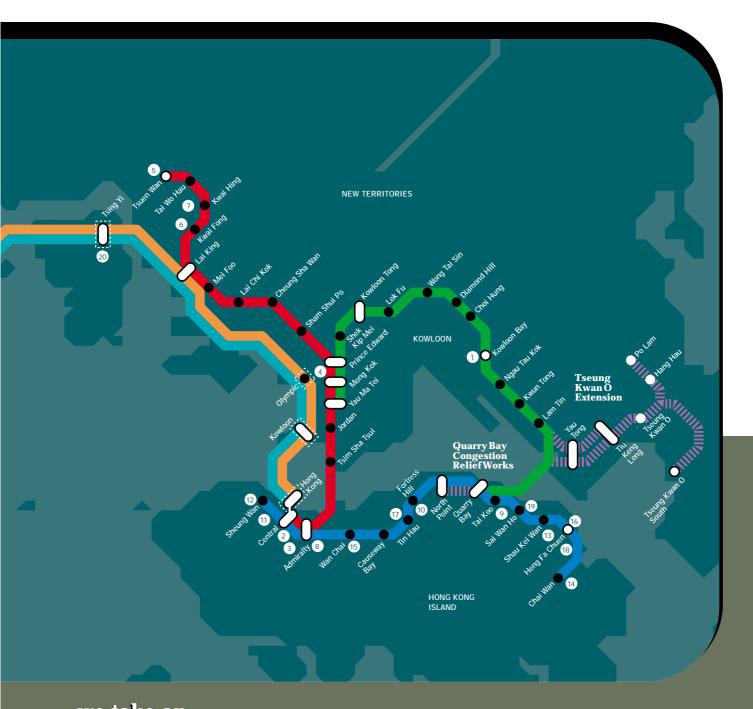

## operating **Network** and extensions

LANTAU ISLAND

## PROPERTIES DEVELOPED BY THE COMPANY

- 1 Telford Gardens
- 2 World-wide House
- 3 Admiralty Centre
- 4 Argyle Centre
- 5 Luk Yeung Sun Chuen
- 6 New Kwai Fong Gardens
- 7 Sun Kwai Hing Garden
- 8 Fairmont House
- 9 Kornhill / Kornhill Gardens
- 10 Fortress Metro Tower

- 11 Vicwood Plaza
- 12 Hongway Garden
  - 13 Perfect Mount Gardens

- 14 New Jade Garden
  - 15 Southorn Garden
- 16 Heng Fa Chuen
- 17 Park Towers
- 18 Heng Fa Villa
- 19 Felicity Garden
- 20 Maritime Square

we take an active role in the development of new regional centres along our railway lines to increase our patronage and profitability and to improve the lifestyle of our customers