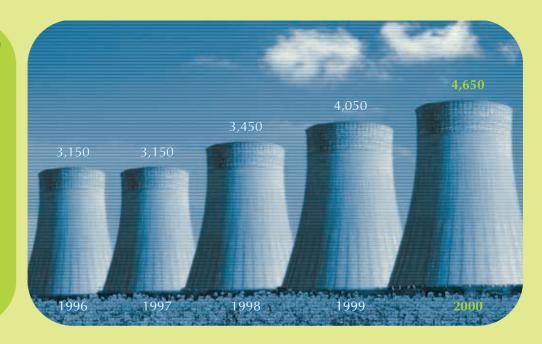

## Financial and Operating Highlights (Cont'd)

**Total Installed Capacity (MW)** 

As at 31st December

**Gross Generation (MWh)** 

Year ended 31st December

Year ended 31st December