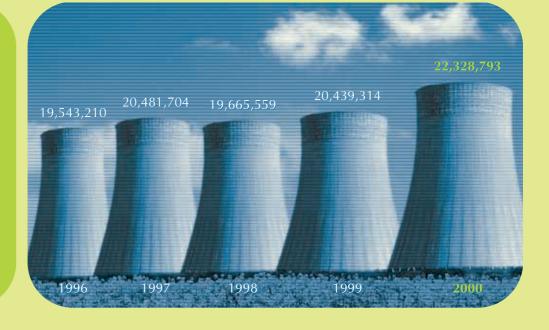

## Financial and Operating Highlights (Cont'd)

**Total Installed Capacity (MW)** 

As at 31st December

**Gross Generation (MWh)** 

Year ended 31st December

Year ended 31st December