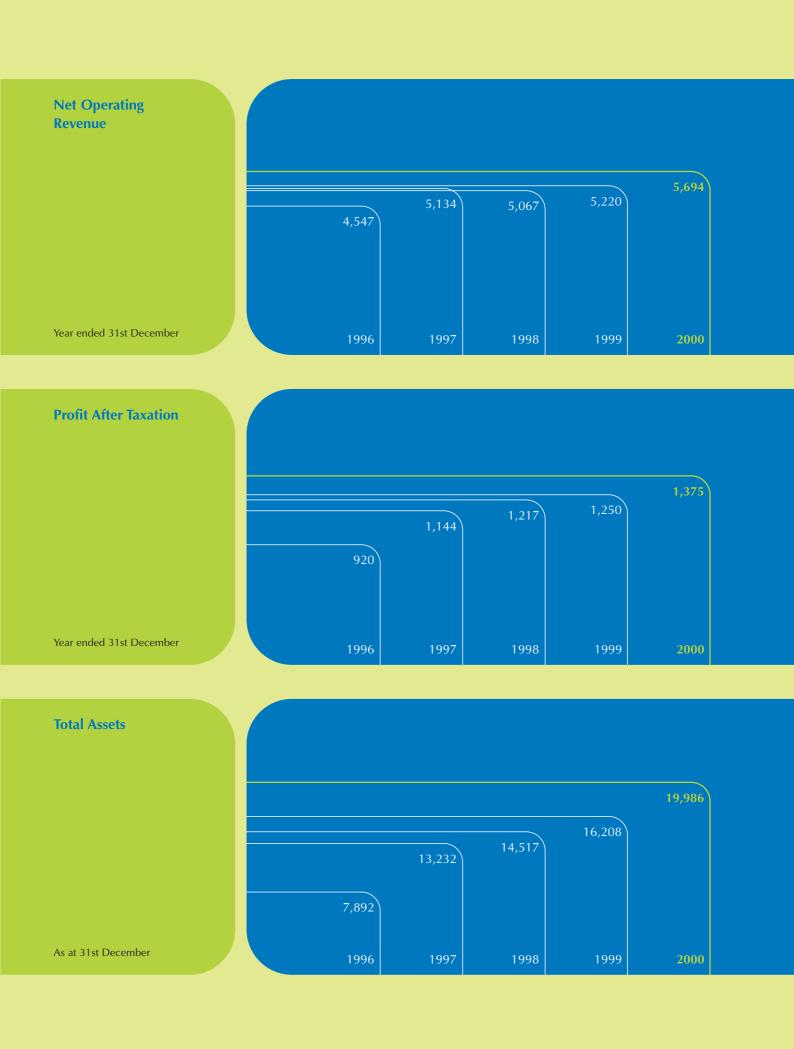

## Financial and Operating Highlights

(Amounts expressed in millions of Rmb)

| <b>Statements of Income</b> | Year ended 31st December |
|-----------------------------|--------------------------|
|-----------------------------|--------------------------|

|                                                                                                  | 1996               | 1997               | 1998                                           | 1999                                             | 2000                               |
|--------------------------------------------------------------------------------------------------|--------------------|--------------------|------------------------------------------------|--------------------------------------------------|------------------------------------|
|                                                                                                  | Company (Adjusted) | Company            | Company<br>and its<br>subsidiary               | Company<br>and its<br>subsidiaries               | Company<br>and its<br>subsidiaries |
| Net operating                                                                                    |                    |                    |                                                |                                                  |                                    |
| revenue                                                                                          | 4,547              | 5,134              | 5,067                                          | 5,220                                            | 5,694                              |
| Profit before taxation                                                                           | 1,374              | 1,713              | 1,809                                          | 1,874                                            | 2,070                              |
| Taxation                                                                                         | (454)              | (569)              | (592)                                          | (624)                                            | (695)                              |
| Profit after taxation                                                                            | 920                | 1,144              | 1,217                                          | 1,250                                            | 1,375                              |
| Balance Sheets         As at 31st December           1996         1997         1998         1999 |                    |                    |                                                |                                                  | 2000                               |
|                                                                                                  | Company (Restated) | Company (Restated) | Company<br>and its<br>subsidiary<br>(Restated) | Company<br>and its<br>subsidiaries<br>(Restated) | Company<br>and its<br>subsidiaries |
| Total assets                                                                                     | 7,892              | 13,232             | 14,517                                         | 16,208                                           | 19,986                             |
| Total liabilities                                                                                | (2,557)            | (3,229)            | (3,530)                                        | (4,103)                                          | (6,652)                            |
| Minority interests                                                                               |                    | _                  | (125)                                          | (240)                                            | (403)                              |
| Shareholders' equity                                                                             | 5,335              | 10,003             | 10,862                                         | 11,865                                           | 12,931                             |