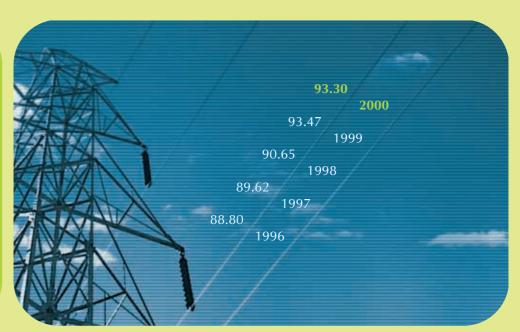

ears ended 31st December, 1996.
- 2. The balance sheets above have been restated retrospectively, in accordance with IAS 10, which required the dividends proposed or declared after the balance sheet date to be disclosed separately in equity. (Please refer to the note 30 to Financial Statements for details)
- 3. No analysis of turnover by geographical location has been prepared as 100% of turnover comes from the PRC, and no contribution to profit from any of the geographical location is substantially out of line with normal ratio of profit to turnover.



## Financial and Operating Highlights (Cont'd)

**Total Installed Capacity (MW)** 



As at 31st December

**Gross Generation (MWh)** 



Year ended 31st December







Year ended 31st December

## **Equivalent Availability** Factor (%)



Year ended 31st December