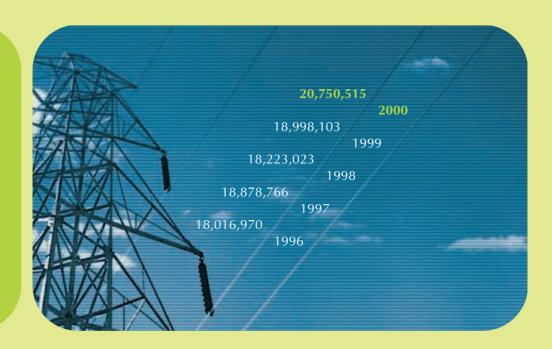

tus dated 10th March, 1997 had occurred and been effective during the years ended 31st December, 1996.
- 2. The balance sheets above have been restated retrospectively, in accordance with IAS 10, which required the dividends proposed or declared after the balance sheet date to be disclosed separately in equity. (Please refer to the note 30 to Financial Statements for details)
- 3. No analysis of turnover by geographical location has been prepared as 100% of turnover comes from the PRC, and no contribution to profit from any of the geographical location is substantially out of line with normal ratio of profit to turnover.



## Financial and Operating Highlights (Cont'd)

**Total Installed Capacity (MW)** 



As at 31st December

**Gross Generation (MWh)** 



Year ended 31st December







Year ended 31st December

## **Equivalent Availability** Factor (%)



Year ended 31st December