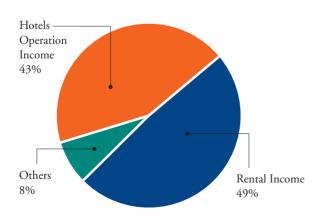

| -6%      |
| PROFIT ATTRIBUTABLE TO SHAREHOLDERS | 622,953          | 645,324                 | -3%      |
| EARNINGS PER SHARE                  | \$1.13           | \$1.18                  | -4%      |
| DIVIDEND PER SHARE                  | \$0.30           | \$0.30                  | 0%       |
| SHAREHOLDERS' FUNDS                 | 17,391,919       | 15,807,493              | 10%      |
| FIXED ASSETS                        | 27,961,846       | 26,812,302              | 4%       |
| TOTAL ASSETS                        | 29,291,891       | 28,032,514              | 4%       |

### **EMPLOYMENT OF ASSETS**

For the year ended 31st December 2000

# Assets Employed

(Total Assets HK\$29,292 Million)



# Financed By



#### **PROFIT FROM OPERATIONS**

(HK\$1,235 Million)



### PROFIT ATTRIBUTABLE TO SHAREHOLDERS