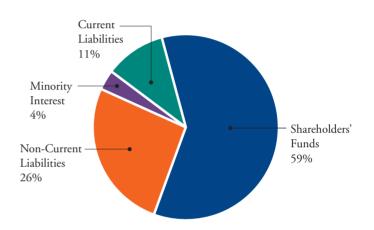

RE TAXATION              | 763,247          | 811,251                 | -6%      |
| PROFIT ATTRIBUTABLE TO SHAREHOLDERS | 622,953          | 645,324                 | -3%      |
| EARNINGS PER SHARE                  | \$1.13           | \$1.18                  | -4%      |
| DIVIDEND PER SHARE                  | \$0.30           | \$0.30                  | 0%       |
| SHAREHOLDERS' FUNDS                 | 17,391,919       | 15,807,493              | 10%      |
| FIXED ASSETS                        | 27,961,846       | 26,812,302              | 4%       |
| TOTAL ASSETS                        | 29,291,891       | 28,032,514              | 4%       |

### **EMPLOYMENT OF ASSETS**

For the year ended 31st December 2000

# Assets Employed

(Total Assets HK\$29,292 Million)



# Financed By



#### **PROFIT FROM OPERATIONS**

(HK\$1,235 Million)



### PROFIT ATTRIBUTABLE TO SHAREHOLDERS