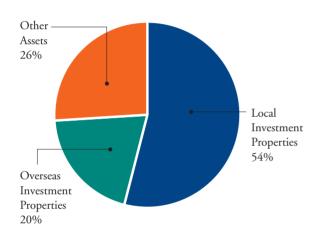

|
| PROFIT BEFORE TAXATION              | 763,247          | 811,251                 | -6%      |
| PROFIT ATTRIBUTABLE TO SHAREHOLDERS | 622,953          | 645,324                 | -3%      |
| EARNINGS PER SHARE                  | \$1.13           | \$1.18                  | -4%      |
| DIVIDEND PER SHARE                  | \$0.30           | \$0.30                  | 0%       |
| SHAREHOLDERS' FUNDS                 | 17,391,919       | 15,807,493              | 10%      |
| FIXED ASSETS                        | 27,961,846       | 26,812,302              | 4%       |
| TOTAL ASSETS                        | 29,291,891       | 28,032,514              | 4%       |

### **EMPLOYMENT OF ASSETS**

For the year ended 31st December 2000

# Assets Employed

(Total Assets HK\$29,292 Million)



# Financed By



#### **PROFIT FROM OPERATIONS**

(HK\$1,235 Million)



### PROFIT ATTRIBUTABLE TO SHAREHOLDERS