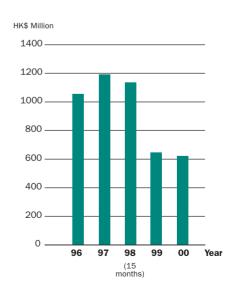

TABLE TO SHAREHOLDERS | 622,953          | 645,324                 | -3%      |
| EARNINGS PER SHARE                  | \$1.13           | \$1.18                  | -4%      |
| DIVIDEND PER SHARE                  | \$0.30           | \$0.30                  | 0%       |
| SHAREHOLDERS' FUNDS                 | 17,391,919       | 15,807,493              | 10%      |
| FIXED ASSETS                        | 27,961,846       | 26,812,302              | 4%       |
| TOTAL ASSETS                        | 29,291,891       | 28,032,514              | 4%       |

### **EMPLOYMENT OF ASSETS**

For the year ended 31st December 2000

# Assets Employed

(Total Assets HK\$29,292 Million)



# Financed By



#### **PROFIT FROM OPERATIONS**

(HK\$1,235 Million)



### PROFIT ATTRIBUTABLE TO SHAREHOLDERS