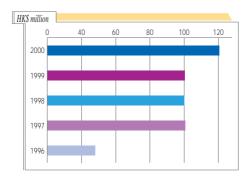

## Results

|                        | Year ended 31st December |          |          |          |          |  |  |
|------------------------|--------------------------|----------|----------|----------|----------|--|--|
|                        | 2000                     | 1999     | 1998     | 1997     | 1996     |  |  |
|                        | HK\$'000                 | HK\$'000 | HK\$'000 | HK\$'000 | HK\$'000 |  |  |
| Turnover               | 1,166,804                | 987,635  | 811,287  | 905,086  | 692,550  |  |  |
| Profit before taxation | 139,492                  | 113,992  | 108,199  | 105,346  | 54,186   |  |  |
| Taxation               | (19,285)                 | (12,917) | (7,690)  | (4,905)  | (6,891)  |  |  |
| Profit after taxation  | 120,207                  | 101,075  | 100,509  | 100,441  | 47,295   |  |  |
| Minority interests     | (133)                    | (399)    | (437)    | 2,357    | (58)     |  |  |
| Profit attributable    |                          |          |          |          |          |  |  |
| to shareholders        | 120,074                  | 100,676  | 100,072  | 102,798  | 47,237   |  |  |

### Profit Attributable to Shareholders