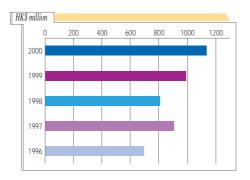

## Results

|                        | Year ended 31st December |          |          |          |          |  |  |
|------------------------|--------------------------|----------|----------|----------|----------|--|--|
|                        | 2000                     | 1999     | 1998     | 1997     | 1996     |  |  |
|                        | HK\$'000                 | HK\$'000 | HK\$'000 | HK\$'000 | HK\$'000 |  |  |
| Turnover               | 1,166,804                | 987,635  | 811,287  | 905,086  | 692,550  |  |  |
| Profit before taxation | 139,492                  | 113,992  | 108,199  | 105,346  | 54,186   |  |  |
| Taxation               | (19,285)                 | (12,917) | (7,690)  | (4,905)  | (6,891)  |  |  |
| Profit after taxation  | 120,207                  | 101,075  | 100,509  | 100,441  | 47,295   |  |  |
| Minority interests     | (133)                    | (399)    | (437)    | 2,357    | (58)     |  |  |
| Profit attributable    |                          |          |          |          |          |  |  |
| to shareholders        | 120,074                  | 100,676  | 100,072  | 102,798  | 47,237   |  |  |

### Turnover