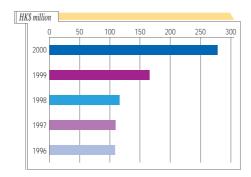

### **Assets and liabilities**

| As   | at  | 31st | December |
|------|-----|------|----------|
| 1 10 | cit |      | Decemen  |

|                     | 2000      | 1999      | 1998      | 1997      | 1996      |  |
|---------------------|-----------|-----------|-----------|-----------|-----------|--|
|                     | HK\$'000  | HK\$'000  | HK\$'000  | HK\$'000  | HK\$'000  |  |
| Total assets        | 514,716   | 408,679   | 380,580   | 369,783   | 493,747   |  |
| Total liabilities   | (238,000) | (242,740) | (265,370) | (259,558) | (383,633) |  |
| Shareholders' funds | 276,716   | 165,939   | 115,210   | 110,225   | 110,114   |  |

Shareholders' Funds

Turnover by geographical region for 2000

Turnover by product category for 2000