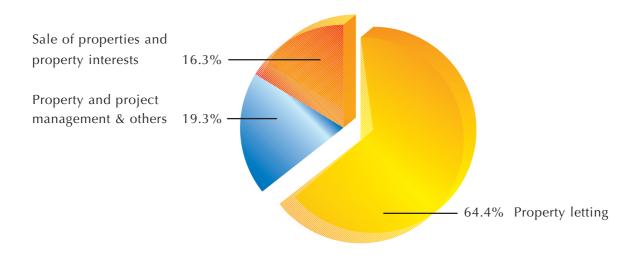

## GROUP TURNOVER 2000

|                                           | GROUP<br>Turnover<br>2000 | GROUP<br>OPERATING<br>(LOSS)/PROFIT<br>2000 |
|-------------------------------------------|---------------------------|---------------------------------------------|
|                                           | HK\$'000                  | HK\$'000                                    |
| Sale of properties and property interests | 23,853                    | (212,348)                                   |
| Property letting                          | 93,976                    | (184,835)                                   |
| Property and project management & others  | 28,154                    | 208                                         |
|                                           | 145,983                   | (396,975)                                   |